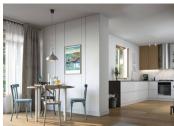

#### DESCRIPTION

Available 2nd quarter 2025

This west-facing T3 flat (67 m2) comprises an entrance hall with cupboard, a 32 m2 living room/kitchen, a shower room with WC and two bedrooms. Terrace of 12 m² and private garden of 24 m2.