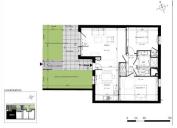

| Niveaux          | Logement             | Type                 |
|------------------|----------------------|----------------------|
| RDC              | B004                 | Т3                   |
| PIE              | SURFACES             |                      |
| Séjour           | 22,74 m <sup>2</sup> |                      |
| Cuisine          | 10,04 m <sup>2</sup> |                      |
| Chambre 1        | 13,14 m <sup>2</sup> |                      |
| Chambre 2 + Pl   | 11,30 m <sup>2</sup> |                      |
| SdE              | 4,09 m <sup>2</sup>  |                      |
| Dégagement       | 4,50 m <sup>2</sup>  |                      |
| wc               | 1,43 m²              |                      |
| TOTAL:           |                      | 67,24 m <sup>3</sup> |
| Terrasse         | 12,09 m²             |                      |
| Jardin à jouissa | 9,84 m <sup>2</sup>  |                      |
| Jardin à jouissa | 13,79 m <sup>2</sup> |                      |
| Accès en stabili | 2.80 m <sup>2</sup>  |                      |

Living room. 22,74 m2 Kitchen 10.04 m2 Bedroom 1 ...