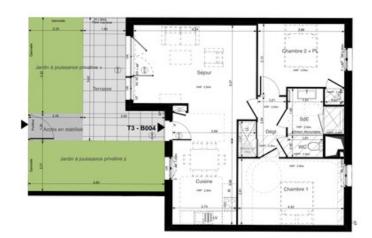

| Niveaux          | Logement             | Type                 |
|------------------|----------------------|----------------------|
| RDC              | B004                 | Т3                   |
| PIE              | SURFACES             |                      |
| Séjour           | 22,74 m <sup>2</sup> |                      |
| Cuisine          | 10,04 m <sup>2</sup> |                      |
| Chambre 1        | 13,14 m <sup>2</sup> |                      |
| Chambre 2 + Pl   | 11,30 m <sup>2</sup> |                      |
| SdE              | 4,09 m <sup>2</sup>  |                      |
| Dégagement       | 4,50 m <sup>2</sup>  |                      |
| wc               | 1,43 m²              |                      |
| TOTAL:           |                      | 67,24 m <sup>3</sup> |
| Terrasse         | 12,09 m²             |                      |
| Jardin à jouissa | 9,84 m <sup>2</sup>  |                      |
| Jardin à jouissa | 13,79 m <sup>2</sup> |                      |
| Accès en stabili | 2.80 m <sup>2</sup>  |                      |

#### DESCRIPTION

Available 2nd quarter 2025

This west-facing T3 flat (67 m2) comprises an entrance hall with cupboard, a 32 m2 living room/kitchen, a shower room with WC and two bedrooms. Terrace of 12 m² and private garden of 24 m2.

Living room. 22,74 m2 Kitchen 10.04 m2 Bedroom 1 ...