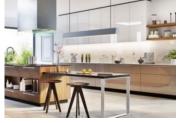

### IN BRIEF

Must see new development in Lyon 9th Vaise district. These apartments are all designed with balconies and or terraces to allow light to fill the rooms. In the heart of Lyon close to all amenities and transport links.

### DESCRIPTION

Layout Three bedroom 4th floor

Open plan living room/kitchen of 36.35m2 with

access onto the terrace

Bedroom I: 13.12m2 with access to the balcony

Bedroom 2 : 10.49m2 Bedroom 3 : 9.64m2 Hallway : 7.14m2 Bathroom : 6.48m2 WC : 1.12m2

Total living area: 84.34m2

Terrace: 44.47m2 Balcony: 7.31m2

Total outside area 51.78m2

2 parking spaces Delivery Q4 2024

NOTES

A fashionable address, close to all amenities. Lyon 9th district, in the heart of Lyon and walking distance to a variety of transport links. A real quartier with 60 shops nearby this new build development of 32 apartments over 4 floors is ideally located for the city dweller. Designed with premium prestations each apartment has its own balcony and or terrace allowing natural light to enter into the open plan living/kitchen area. All the apartments have tiled floor in the entrance, living and wet rooms and the bedrooms have oak parquet flooring. Most of the apartments have built n storage space, bathrooms with a bathtub and quality fixtures and fittings.