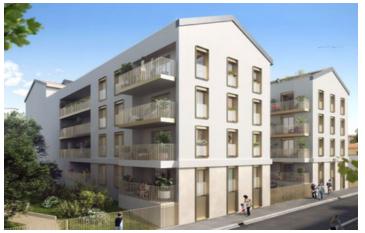

### IN BRIEF

Must see new development in Lyon 9th Vaise district. These apartments are all designed with balconies and or terraces to allow light to fill the rooms. In the heart of Lyon close to all amenities and transport links.

Total living area: 84.34m2

Terrace: 44.47m2 Balcony: 7.31m2

Total outside area 51.78m2

2 parking spaces Delivery Q4 2024

NOTES

A fashionable address, close to all amenities. Lyon 9th district, in the heart of Lyon and walking distance to a variety of transport links. A real quartier with 60 shops nearby this new build development of 32 apartments over 4 floors is ideally located for the city dweller. Designed with premium prestations each apartment has its own balcony and or terrace allowing natural light to enter into the open plan living/kitchen area. All the apartments have tiled floor in the entrance, living and wet rooms and the bedrooms have oak parquet flooring. Most of the apartments have built n storage space, bathrooms with a bathtub and quality fixtures and fittings.