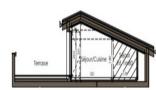

### DESCRIPTION

Layout Three bedroom 4th floor

Open plan living room/kitchen of 36.35m2 with

access onto the terrace

Bedroom I: 13.12m2 with access to the balcony

Bedroom 2 : 10.49m2 Bedroom 3 : 9.64m2 Hallway : 7.14m2 Bathroom : 6.48m2 WC : 1.12m2

Total living area: 84.34m2

Terrace: 44.47m2 Balcony: 7.31m2

Total outside area 51.78m2

2 parking spaces Delivery Q4 2024

NOTES

A fashionable address, close to all amenities. Lyon 9th district, in the heart of Lyon and walking distance to a variety of transport links. A real quartier with 60 shops nearby this new build development of 32 apartments over 4 floors is ideally located for the city dweller. Designed with premium prestations each apartment has its own balcony and or terrace allowing natural light to enter into the open plan living/kitchen area. All the apartments have tiled floor in the entrance, living and wet rooms and the bedrooms have oak parquet flooring. Most of the apartments have built n storage space, bathrooms with a bathtub and quality fixtures and fittings.