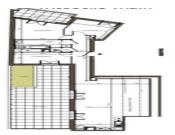

### DESCRIPTION

Layout Three bedroom 4th floor

Open plan living room/kitchen of 36.35m2 with

access onto the terrace

Bedroom I: 13.12m2 with access to the balcony

Bedroom 2 : 10.49m2 Bedroom 3 : 9.64m2 Hallway : 7.14m2 Bathroom : 6.48m2 WC : 1.12m2

Total living area: 84.34m2

Terrace: 44.47m2 Balcony: 7.31m2

Total outside area 51.78m2

2 parking spaces Delivery Q4 2024

NOTES

A fashionable address, close to all amenities. Lyon 9th district, in the heart of Lyon and walking distance to a variety of transport links. A real quartier with 60 shops nearby this new build development of 32 apartments over 4 floors is ideally located for the city dweller. Designed with premium prestations each apartment has its own balcony and or terrace allowing natural light to enter into the open plan living/kitchen area. All the apartments have tiled floor in the entrance, living and wet rooms and the bedrooms have oak parquet flooring. Most of the apartments have built n storage space, bathrooms with a bathtub and quality fixtures and fittings.