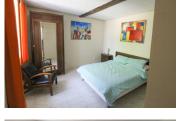

To the left a small side room for further living or office space, 7.5m2.

Shower room with wc, 7m2.

Double Bedroom 12.5 m2.

At the other end of the main living/dining area are some steps which lead to a utility room with a shower and wc, 6m2 also a room for use as dressing or storage, 7m2.