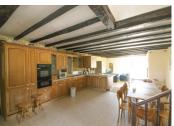

The accommodation is laid out as follows;

Parking area at the front

Entrance 7m2, with a small living area 8.5 m2, to the left of the hall

Few steps down to the large open-plan kitchen/diner/lounge (60m2)