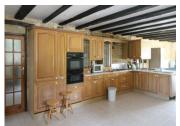

The accommodation is laid out as follows;

Parking area at the front

Entrance 7m2, with a small living area 8.5 m2, to the left of the hall

Few steps down to the large open-plan kitchen/diner/lounge (60m2)