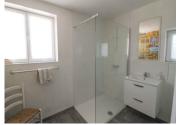

To the left a small side room for further living or office space, 7.5m2.

Shower room with wc, 7m2.

Double Bedroom 12.5 m2.

At the other end of the main living/dining area are some steps which lead to a utility room with a shower and wc, 6m2 also a room for use as dressing or storage, 7m2.