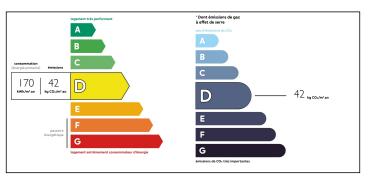

Ref: A23507JDY85

Price: 313 000 EUR

agency fees to be paid by the seller

6 bed stone barn conversion with 2 bed gite, pool and garden.















## INFORMATION

Town: Saint-Martin-des-Fontaines

Department: Vendée

Bed: 6

Bath: 5

Floor: 264 m2
Plot Size: 5000 m2

## IN BRIEF

In an elevated position off a country lane, between 2 villages. Less than an hour from Vendeen beaches and La Rochelle. Great rental potential with good transport links.





NB. Quoted prices relate to euro transactions. Fluctuations in exchange rates are not the responsibility of the agency or those representing it. The agency and its representatives are not authorised to make or give guarantees relating to the property. These particulars do not form part of any contract but are to be taken as a general representation of the property. Any areas, measurements or distances are approximate. Text, photographs and plans, where applicable, are for guidance only. Leggett and its representatives have not tested services, equipment or facilities and cannot guarantee the same.

Particulars for off-plan purchases are intended as a guide only. Final finishes to the property may vary. Purchasers are advised to engage a solicitor to check the plans and specifications as