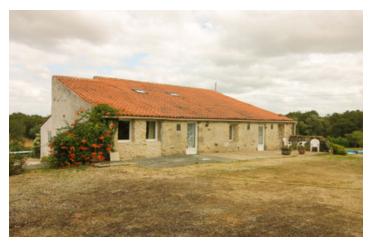

## IN BRIEF

In an elevated position off a country lane, between 2 villages. Less than an hour from Vendeen beaches and La Rochelle. Great rental potential with good transport links.

NB. Quoted prices relate to euro transactions. Fluctuations in exchange rates are not the responsibility of the agency or those representing it. The agency and its representatives are not authorised to make or give guarantees relating to the property. These particulars do not form part of any contract but are to be taken as a general representation of the property. Any areas, measurements or distances are approximate. Text, photographs and plans, where applicable, are for guidance only. Leggett and its representatives have not tested services, equipment or facilities and cannot guarantee the same.

## DESCRIPTION

This property is one of 3 buildings on a small estate in a quiet location. The house has great rental potential and was previously part of a gite complex. The semi in-ground pool was installed in 2023.

The accommodation is laid out as follows;

Parking area at the front

Entrance 7m2, with a small living area 8.5 m2, to the left of the hall

Few steps down to the large open-plan kitchen/diner/lounge (60m2)