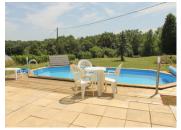

## DESCRIPTION

This property is one of 3 buildings on a small estate in a quiet location. The house has great rental potential and was previously part of a gite complex. The semi in-ground pool was installed in 2023.

Attached to the building is the gîte which has a lounge/diner 25m2 and 2 bedrooms, 16, 10.5 m2.

Boiler room

Terrace on 2 levels for the house and gite

Pool

Garden

Oil fired central heating

The fosse does not conform to regulations