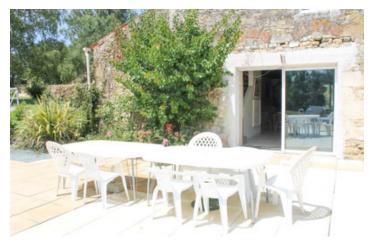

## DESCRIPTION

This property is one of 3 buildings on a small estate in a quiet location. The house has great rental potential and was previously part of a gite complex. The semi in-ground pool was installed in 2023.

Attached to the building is the gîte which has a lounge/diner 25m2 and 2 bedrooms, 16, 10.5 m2.

Boiler room

Terrace on 2 levels for the house and gite

Pool

Garden

Oil fired central heating

The fosse does not conform to regulations