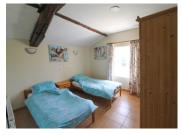

The main stairs to the first floor lead to a landing and 2 bedrooms, 9 and 12 m2.

A corridor then takes you to a further bedroom, 13m2 and 2 shower rooms.

The corridor continues through a door and then there are 2 further bedrooms, 14 15 m2..