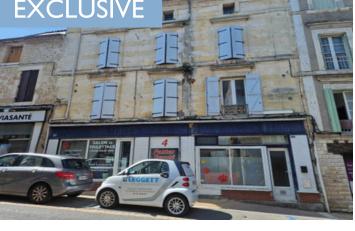

#### Investment property Centre Thiviers

#### IN BRIEF

ideal investor this building divided into 2 parts On the ground floor, commercial premises that could be rented for 450 €/month, with the possibility of converting into a flat comprising a 40 m2 flat with wc. On the 1st floor, a 70 m2 duplex flat with its own private entrance: an open plan kitchen, lounge, upstairs 2 bedrooms with shower room and wc. rented 485 €.

## DESCRIPTION

Lots of charm for this stone building in the centre of Thiviers, within walking distance of all shops.

This building is divided into 2 parts

Commercial premises on the ground floor, which can be rented for 450 €/month, with the possibility of converting it into a flat comprising a 40 m2 flat with wc.