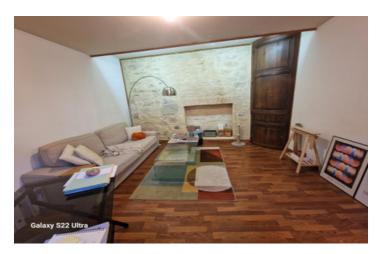

#### IN BRIEF

ideal investor this building divided into 2 parts On the ground floor, commercial premises that could be rented for 450 €/month, with the possibility of converting into a flat comprising a 40 m2 flat with wc. On the 1st floor, a 70 m2 duplex flat with its own private entrance: an open plan kitchen, lounge, upstairs 2 bedrooms with shower room and wc. rented 485 €.

## DESCRIPTION

Lots of charm for this stone building in the centre of Thiviers, within walking distance of all shops.

This building is divided into 2 parts

Commercial premises on the ground floor, which can be rented for 450 €/month, with the possibility of converting it into a flat comprising a 40 m2 flat with wc.