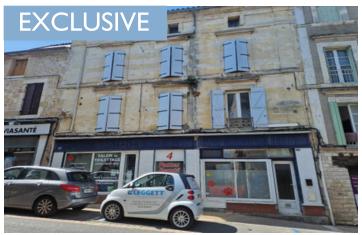

#### Investment property Centre Thiviers

#### IN BRIEF

ideal investor this building divided into 2 parts On the ground floor, commercial premises that could be rented for 450 €/month, with the possibility of converting into a flat comprising a 40 m2 flat with wc. On the 1st floor, a 70 m2 duplex flat with its own private entrance: an open plan kitchen, lounge, upstairs 2 bedrooms with shower room and wc. rented 485 €.

## DESCRIPTION

Lots of charm for this stone building in the centre of Thiviers, within walking distance of all shops.

This building is divided into 2 parts

Commercial premises on the ground floor, which can be rented for 450 €/month, with the possibility of converting it into a flat comprising a 40 m2 flat with wc.