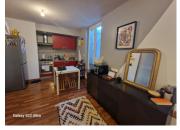

#### IN BRIEF

ideal investor this building divided into 2 parts On the ground floor, commercial premises that could be rented for 450 €/month, with the possibility of converting into a flat comprising a 40 m2 flat with wc. On the 1st floor, a 70 m2 duplex flat with its own private entrance: an open plan kitchen, lounge, upstairs 2 bedrooms with shower room and wc. rented 485 €.

## DESCRIPTION

Lots of charm for this stone building in the centre of Thiviers, within walking distance of all shops.

This building is divided into 2 parts

Commercial premises on the ground floor, which can be rented for 450 €/month, with the possibility of converting it into a flat comprising a 40 m2 flat with wc.

On the 1st floor, a 70 m2 duplex flat with its own private entrance:

an open plan kitchen, lounge, upstairs 2 bedrooms with shower room and wc.

rented 485 €.

-----

Information about risks to which this property is exposed is available on the Géorisques website : https://www.georisques.gouv.fr