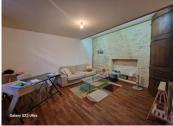

#### IN BRIEF

ideal investor this building divided into 2 parts On the ground floor, commercial premises that could be rented for 450 €/month, with the possibility of converting into a flat comprising a 40 m2 flat with wc. On the 1st floor, a 70 m2 duplex flat with its own private entrance: an open plan kitchen, lounge, upstairs 2 bedrooms with shower room and wc. rented 485 €.

## DESCRIPTION

Lots of charm for this stone building in the centre of Thiviers, within walking distance of all shops.

This building is divided into 2 parts

Commercial premises on the ground floor, which can be rented for 450 €/month, with the possibility of converting it into a flat comprising a 40 m2 flat with wc.

On the 1st floor, a 70 m2 duplex flat with its own private entrance:

an open plan kitchen, lounge, upstairs 2 bedrooms with shower room and wc.

rented 485 €.

-----

Information about risks to which this property is exposed is available on the Géorisques website : https://www.georisques.gouv.fr