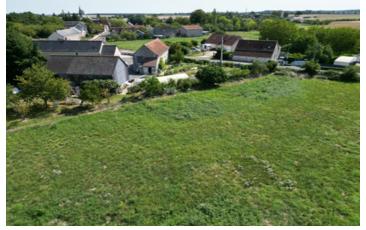

### IN BRIEF

A flat piece of land on the edge of the village. The village is close to the historic city of Loches with schools, shops, commerce and medical facilities, as well as an historic chateau and keep. A fantastic opportunity to create a small development.

# INFORMATION

Town: Saint-Senoch

Department: Indre-et-Loire

Bed: 0

Bath: 0

Floor: 0 m2

Plot Size: 10617 m2