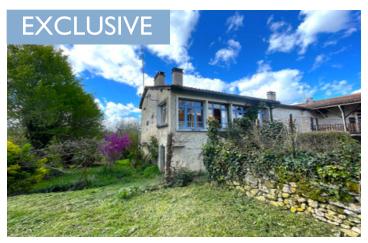

### IN BRIEF

This lovely house, which offers lovely views over the countryside, is located in a hamlet will Villebois-Lavalette where find you supermarket, bakery, bars and restaurants. Angoulême railway station is around 30 minutes away. You enter directly through the conservatory, which has been converted into a kitchen. From here, you enter a lovely dining room with a fireplace, which opens onto a pleasant terrace overlooking the valley. The dining room opens onto a second room that could be used as a lounge, or converted into a second bedroom (which would then be adjoining the next one). The main bedroom and the bathroom have a view of the garden. Convertible attic space. The house is semi-detached on one side, but is not overlooked from the terrace and garden. Further photos and a floor plan are available on request.

Ref: A23586SCN16

Price: 120 000 EUR

agency fees to be paid by the seller

Charming country house with views over the countryside. Terrace and garden.