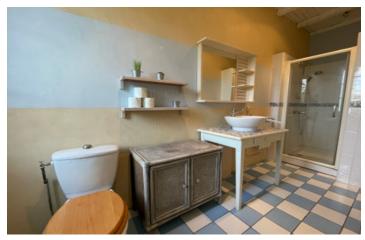

### IN BRIEF

This lovely house, which offers lovely views over the countryside, is located in a hamlet will Villebois-Lavalette where find you supermarket, bakery, bars and restaurants. Angoulême railway station is around 30 minutes away. You enter directly through the conservatory, which has been converted into a kitchen. From here, you enter a lovely dining room with a fireplace, which opens onto a pleasant terrace overlooking the valley. The dining room opens onto a second room that could be used as a lounge, or converted into a second bedroom (which would then be adjoining the next one). The main bedroom and the bathroom have a view of the garden. Convertible attic space. The house is semi-detached on one side, but is not overlooked from the terrace and garden. Further photos and a floor plan are available on request.

## DESCRIPTION

Kitchen: 14 m<sup>2</sup> Living room: 36 m<sup>2</sup> Bedroom 1: 21 m<sup>2</sup> Bedroom 2: 21 m<sup>2</sup> Bathroom: 4 m<sup>2</sup>

Barn: 64 m<sup>2</sup>

Terrace: 24 m<sup>2</sup>

\_\_\_\_