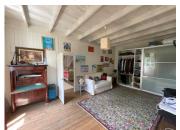

### IN BRIEF

This lovely house, which offers lovely views over the countryside, is located in a hamlet will Villebois-Lavalette where find you supermarket, bakery, bars and restaurants. Angoulême railway station is around 30 minutes away. You enter directly through the conservatory, which has been converted into a kitchen. From here, you enter a lovely dining room with a fireplace, which opens onto a pleasant terrace overlooking the valley. The dining room opens onto a second room that could be used as a lounge, or converted into a second bedroom (which would then be adjoining the next one). The main bedroom and the bathroom have a view of the garden. Convertible attic space. The house is semi-detached on one side, but is not overlooked from the terrace and garden. Further photos and a floor plan are available on request.

## DESCRIPTION

Kitchen: 14 m<sup>2</sup> Living room: 36 m<sup>2</sup> Bedroom 1: 21 m<sup>2</sup> Bedroom 2: 21 m<sup>2</sup> Bathroom: 4 m<sup>2</sup>

Barn: 64 m<sup>2</sup>

Terrace: 24 m<sup>2</sup>

\_\_\_\_