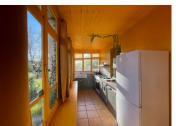

### IN BRIEF

This lovely house, which offers lovely views over the countryside, is located in a hamlet will Villebois-Lavalette where find you supermarket, bakery, bars and restaurants. Angoulême railway station is around 30 minutes away. You enter directly through the conservatory, which has been converted into a kitchen. From here, you enter a lovely dining room with a fireplace, which opens onto a pleasant terrace overlooking the valley. The dining room opens onto a second room that could be used as a lounge, or converted into a second bedroom (which would then be adjoining the next one). The main bedroom and the bathroom have a view of the garden. Convertible attic space. The house is semi-detached on one side, but is not overlooked from the terrace and garden. Further photos and a floor plan are available on request.

## DESCRIPTION

Kitchen: 14 m<sup>2</sup> Living room: 36 m<sup>2</sup> Bedroom 1: 21 m<sup>2</sup> Bedroom 2: 21 m<sup>2</sup> Bathroom: 4 m<sup>2</sup>

Barn: 64 m<sup>2</sup>

Terrace: 24 m<sup>2</sup>

\_\_\_\_