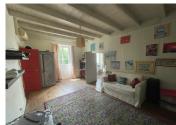

### IN BRIEF

This lovely house, which offers lovely views over the countryside, is located in a hamlet will Villebois-Lavalette where find you supermarket, bakery, bars and restaurants. Angoulême railway station is around 30 minutes away. You enter directly through the conservatory, which has been converted into a kitchen. From here, you enter a lovely dining room with a fireplace, which opens onto a pleasant terrace overlooking the valley. The dining room opens onto a second room that could be used as a lounge, or converted into a second bedroom (which would then be adjoining the next one). The main bedroom and the bathroom have a view of the garden. Convertible attic space. The house is semi-detached on one side, but is not overlooked from the terrace and garden. Further photos and a floor plan are available on request.

## DESCRIPTION

Kitchen: 14 m<sup>2</sup> Living room: 36 m<sup>2</sup> Bedroom 1: 21 m<sup>2</sup> Bedroom 2: 21 m<sup>2</sup> Bathroom: 4 m<sup>2</sup>

Barn: 64 m<sup>2</sup>

Terrace: 24 m<sup>2</sup>

\_\_\_\_