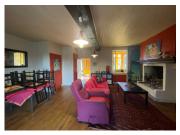

### IN BRIEF

This lovely house, which offers lovely views over the countryside, is located in a hamlet will Villebois-Lavalette where find you supermarket, bakery, bars and restaurants. Angoulême railway station is around 30 minutes away. You enter directly through the conservatory, which has been converted into a kitchen. From here, you enter a lovely dining room with a fireplace, which opens onto a pleasant terrace overlooking the valley. The dining room opens onto a second room that could be used as a lounge, or converted into a second bedroom (which would then be adjoining the next one). The main bedroom and the bathroom have a view of the garden. Convertible attic space. The house is semi-detached on one side, but is not overlooked from the terrace and garden. Further photos and a floor plan are available on request.

## DESCRIPTION

Kitchen: 14 m<sup>2</sup> Living room: 36 m<sup>2</sup> Bedroom 1: 21 m<sup>2</sup> Bedroom 2: 21 m<sup>2</sup> Bathroom: 4 m<sup>2</sup>

Barn: 64 m<sup>2</sup>

Terrace: 24 m<sup>2</sup>

\_\_\_\_