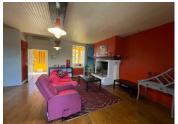

### IN BRIEF

This lovely house, which offers lovely views over the countryside, is located in a hamlet will Villebois-Lavalette where find you supermarket, bakery, bars and restaurants. Angoulême railway station is around 30 minutes away. You enter directly through the conservatory, which has been converted into a kitchen. From here, you enter a lovely dining room with a fireplace, which opens onto a pleasant terrace overlooking the valley. The dining room opens onto a second room that could be used as a lounge, or converted into a second bedroom (which would then be adjoining the next one). The main bedroom and the bathroom have a view of the garden. Convertible attic space. The house is semi-detached on one side, but is not overlooked from the terrace and garden. Further photos and a floor plan are available on request.

## DESCRIPTION

Kitchen: 14 m<sup>2</sup> Living room: 36 m<sup>2</sup> Bedroom 1: 21 m<sup>2</sup> Bedroom 2: 21 m<sup>2</sup> Bathroom: 4 m<sup>2</sup>

Barn: 64 m<sup>2</sup>

Terrace: 24 m<sup>2</sup>

\_\_\_\_