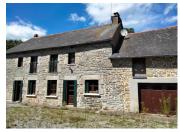

## DESCRIPTION

Beautiful stone property set in 1800 m<sup>2</sup> of land. Ground floor: living room/kitchen, bathroom, toilet and bedroom. First floor: three large bedrooms, wc and bathroom.

The property is located one hour from the north coast, one hour from the south coast and one hour from major towns (Rennes, Vannes, Lorient).