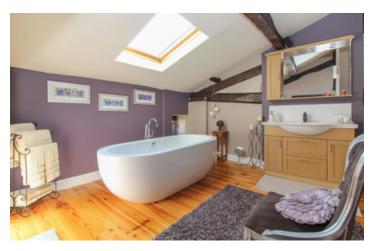

#### FIRST FLOOR:

Bedroom with ensuite bathroom 50m<sup>2</sup> Bedroom with ensuite shower room 14m<sup>2</sup>

OUTSIDE: At the front: Attached outbuilding with two rooms ready to renovate 32m<sup>2</sup> Three small barns Well Private parking