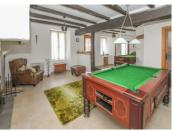

### DESCRIPTION

GROUND FLOOR: Kitchen 22m<sup>2</sup> Dining room 13.5m<sup>2</sup> Lounge 28.5m<sup>2</sup> Games room 32m<sup>2</sup> Utility room 6m<sup>2</sup>