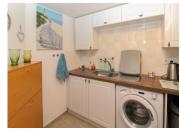

### DESCRIPTION

GROUND FLOOR: Kitchen 22m<sup>2</sup> Dining room 13.5m<sup>2</sup> Lounge 28.5m<sup>2</sup> Games room 32m<sup>2</sup> Utility room 6m<sup>2</sup>