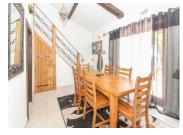

### DESCRIPTION

GROUND FLOOR: Kitchen 22m<sup>2</sup> Dining room 13.5m<sup>2</sup> Lounge 28.5m<sup>2</sup> Games room 32m<sup>2</sup> Utility room 6m<sup>2</sup>