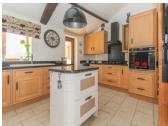

### DESCRIPTION

GROUND FLOOR: Kitchen 22m<sup>2</sup> Dining room 13.5m<sup>2</sup> Lounge 28.5m<sup>2</sup> Games room 32m<sup>2</sup> Utility room 6m<sup>2</sup>