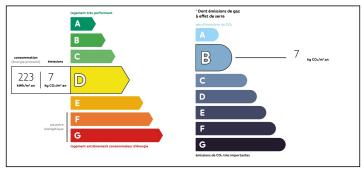

### Beautifully renovated 2-bedroom house with large garden and outbuildings in peaceful village location













## ENERGY - DPE



# INFORMATION

| Town:       | Clessé      |
|-------------|-------------|
| Department: | Deux-Sèvres |
| Bed:        | 2           |
| Bath:       | 2           |
| Floor:      | 149 m2      |
| Plot Size:  | 924 m2      |
|             |             |

# IN BRIEF

This character property has been lovingly renovated using top quality materials to make a home that is both practical and charming. Perfect as a holiday home or for year-round living, it is set back from the road on small cul-de-sac with one other property. The generous garden at the rear has a its own access from the road with and a paved terrace - as well as cherry and walnut trees. Day to day amenities are nearby in Clessé and Chiché - each about 5 minutes away by car. For a full range of services Bressuire and Parthenay