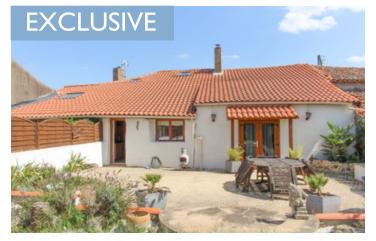

### Beautifully renovated 2-bedroom house with large garden and outbuildings in peaceful village location

# IN BRIEF

This character property has been lovingly renovated using top quality materials to make a home that is both practical and charming. Perfect as a holiday home or for year-round living, it is set back from the road on small cul-de-sac with one other property. The generous garden at the rear has a its own access from the road with and a paved terrace - as well as cherry and walnut trees. Day to day amenities are nearby in Clessé and Chiché - each about 5 minutes away by car. For a full range of services Bressuire and Parthenay are both within easy reach (about 15 minutes by car) and Poitiers with its tourist attractions, TGV station and international airport is about an hour away. Details of accommodation as follows: