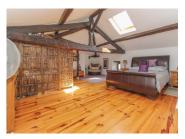

#### FIRST FLOOR:

Bedroom with ensuite bathroom 50m<sup>2</sup> Bedroom with ensuite shower room 14m<sup>2</sup>

OUTSIDE: At the front: Attached outbuilding with two rooms ready to renovate 32m<sup>2</sup> Three small barns Well Private parking