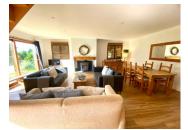

## IN BRIEF

In a quite village, between Coutances and Saint-Lô, a charming woodhouse in perfect condition with: - groundfloor: a 40sqm living room with a woodburner, a fully equipped kitchen, one office (or a child bedroom), a laundry room, a toilet and a utility room. - on the first floor : two bedrooms (respectively 12,5sqm and 1,4sqm), and a bathroom.