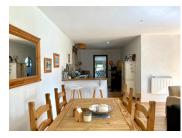

## IN BRIEF

In a quite village, between Coutances and Saint-Lô, a charming woodhouse in perfect condition with: - groundfloor: a 40sqm living room with a woodburner, a fully equipped kitchen, one office (or a child bedroom), a laundry room, a toilet and a utility room. - on the first floor : two bedrooms (respectively 12,5sqm and 1,4sqm), and a bathroom.