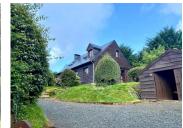

## IN BRIEF

In a quite village, between Coutances and Saint-Lô, a charming woodhouse in perfect condition with: - groundfloor: a 40sqm living room with a woodburner, a fully equipped kitchen, one office (or a child bedroom), a laundry room, a toilet and a utility room. - on the first floor : two bedrooms (respectively 12,5sqm and 1,4sqm), and a bathroom.

### DESCRIPTION

The land is well-maintained. There are beautiful trees. Good configuration for a horse or a donkey.

Information about risks to which this property is exposed is available on the Géorisques website : https://www.georisques.gouv.fr