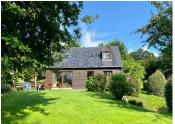

## IN BRIEF

In a quite village, between Coutances and Saint-Lô, a charming woodhouse in perfect condition with: - groundfloor: a 40sqm living room with a woodburner, a fully equipped kitchen, one office (or a child bedroom), a laundry room, a toilet and a utility room. - on the first floor : two bedrooms (respectively 12,5sqm and 1,4sqm), and a bathroom.

### DESCRIPTION

The land is well-maintained. There are beautiful trees. Good configuration for a horse or a donkey.

Information about risks to which this property is exposed is available on the Géorisques website : https://www.georisques.gouv.fr