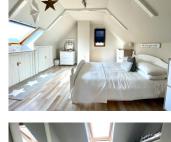

## IN BRIEF

In a quite village, between Coutances and Saint-Lô, a charming woodhouse in perfect condition with: - groundfloor: a 40sqm living room with a woodburner, a fully equipped kitchen, one office (or a child bedroom), a laundry room, a toilet and a utility room. - on the first floor : two bedrooms (respectively 12,5sqm and 1,4sqm), and a bathroom.