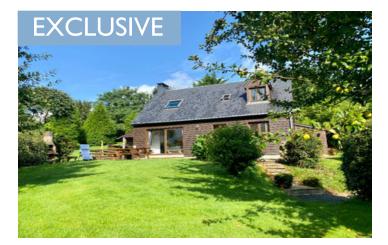

#### Lovely cosy woodhouse in perfect condition, 2/3 bedrooms, 9 700m2 of land

## IN BRIEF

In a quite village, between Coutances and Saint-Lô, a charming woodhouse in perfect condition with: - groundfloor: a 40sqm living room with a woodburner, a fully equipped kitchen, one office (or a child bedroom), a laundry room, a toilet and a utility room. - on the first floor : two bedrooms (respectively 12,5sqm and 1,4sqm), and a bathroom.

### DESCRIPTION

The land is well-maintained. There are beautiful trees. Good configuration for a horse or a donkey.

Information about risks to which this property is exposed is available on the Géorisques website : https://www.georisques.gouv.fr