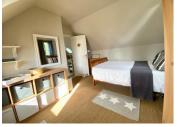

## IN BRIEF

In a quite village, between Coutances and Saint-Lô, a charming woodhouse in perfect condition with: - groundfloor: a 40sqm living room with a woodburner, a fully equipped kitchen, one office (or a child bedroom), a laundry room, a toilet and a utility room. - on the first floor : two bedrooms (respectively 12,5sqm and 1,4sqm), and a bathroom.