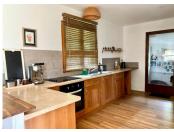

## IN BRIEF

In a quite village, between Coutances and Saint-Lô, a charming woodhouse in perfect condition with: - groundfloor: a 40sqm living room with a woodburner, a fully equipped kitchen, one office (or a child bedroom), a laundry room, a toilet and a utility room. - on the first floor : two bedrooms (respectively 12,5sqm and 1,4sqm), and a bathroom.