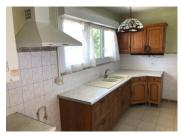

# IN BRIEF

House of 77m2 on one level. Fitted kitchen, lounge of 20m2, with access to the veranda of 18m2, 2 bedrooms of 10m2 and 12m2, shower room, separate wc. Garage 16m2. Garden 200m2 with trees and wooden garden shed. Good general condition, decoration to be reviewed. Habitable straight away, double glazing, mains gas central heating. Mains drainage. Property tax 975€. Shops and transport nearby, schools 2 minutes walk away. This is ideal for a first purchase.