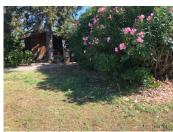

# IN BRIEF

House of 77m2 on one level. Fitted kitchen, lounge of 20m2, with access to the veranda of 18m2, 2 bedrooms of 10m2 and 12m2, shower room, separate wc. Garage 16m2. Garden 200m2 with trees and wooden garden shed. Good general condition, decoration to be reviewed. Habitable straight away, double glazing, mains gas central heating. Mains drainage. Property tax 975€. Shops and transport nearby, schools 2 minutes walk away. This is ideal for a first purchase.