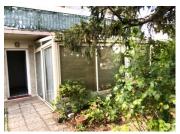

# IN BRIEF

House of 77m2 on one level. Fitted kitchen, lounge of 20m2, with access to the veranda of 18m2, 2 bedrooms of 10m2 and 12m2, shower room, separate wc. Garage 16m2. Garden 200m2 with trees and wooden garden shed. Good general condition, decoration to be reviewed. Habitable straight away, double glazing, mains gas central heating. Mains drainage. Property tax 975€. Shops and transport nearby, schools 2 minutes walk away. This is ideal for a first purchase.