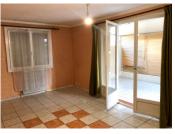

# IN BRIEF

House of 77m2 on one level. Fitted kitchen, lounge of 20m2, with access to the veranda of 18m2, 2 bedrooms of 10m2 and 12m2, shower room, separate wc. Garage 16m2. Garden 200m2 with trees and wooden garden shed. Good general condition, decoration to be reviewed. Habitable straight away, double glazing, mains gas central heating. Mains drainage. Property tax 975€. Shops and transport nearby, schools 2 minutes walk away. This is ideal for a first purchase.