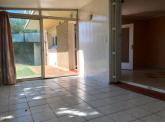

# IN BRIEF

House of 77m2 on one level. Fitted kitchen, lounge of 20m2, with access to the veranda of 18m2, 2 bedrooms of 10m2 and 12m2, shower room, separate wc. Garage 16m2. Garden 200m2 with trees and wooden garden shed. Good general condition, decoration to be reviewed. Habitable straight away, double glazing, mains gas central heating. Mains drainage. Property tax 975€. Shops and transport nearby, schools 2 minutes walk away. This is ideal for a first purchase.