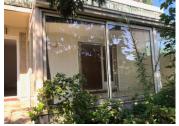

# IN BRIEF

House of 77m2 on one level. Fitted kitchen, lounge of 20m2, with access to the veranda of 18m2, 2 bedrooms of 10m2 and 12m2, shower room, separate wc. Garage 16m2. Garden 200m2 with trees and wooden garden shed. Good general condition, decoration to be reviewed. Habitable straight away, double glazing, mains gas central heating. Mains drainage. Property tax 975€. Shops and transport nearby, schools 2 minutes walk away. This is ideal for a first purchase.