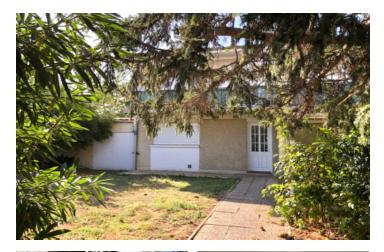

Single-storey 77m2 house. Lounge, kitchen, 2 bedrooms, shower room, wc, garage, veranda. Garden 200m2 .

# IN BRIEF

House of 77m2 on one level. Fitted kitchen, lounge of 20m2, with access to the veranda of 18m2, 2 bedrooms of 10m2 and 12m2, shower room, separate wc. Garage 16m2. Garden 200m2 with trees and wooden garden shed. Good general condition, decoration to be reviewed. Habitable straight away, double glazing, mains gas central heating. Mains drainage. Property tax 975€. Shops and transport nearby, schools 2 minutes walk away. This is ideal for a first purchase.