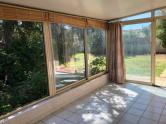

# IN BRIEF

House of 77m2 on one level. Fitted kitchen, lounge of 20m2, with access to the veranda of 18m2, 2 bedrooms of 10m2 and 12m2, shower room, separate wc. Garage 16m2. Garden 200m2 with trees and wooden garden shed. Good general condition, decoration to be reviewed. Habitable straight away, double glazing, mains gas central heating. Mains drainage. Property tax 975€. Shops and transport nearby, schools 2 minutes walk away. This is ideal for a first purchase.