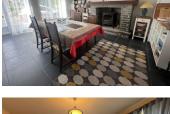

#### DESCRIPTION

The front door leads into a small hallway with stairs leading up to the first floor.

The large open plan living and dining room has a wood burning stove and windows that look out onto the rear gardens as well as double french doors to the front of the house. A door leads into a large utility and cloak room area with a W.C. and a door to the rear of the property.

The kitchen is open plan and includes a second spacious dining room and /or breakfast room.

On the first floor there is a landing with 4 generous bedrooms and a family bathroom.

Outside there are 2 outbuildings and impressive gardens that extend well out to the rear of the property.