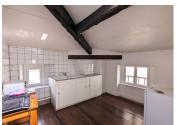

## IN BRIEF

Very nice 32.33 m² TI flat on the third floor of a town-centre building. The flat has its own cellar and the building is managed by a private, voluntary trustee. Charges are minimal at around €130 per year. Ideal for investment or first-time buyers.

## DESCRIPTION

Very nice 32.33 m² TI flat on the third floor of a town-centre building. The flat has its own cellar and the building is managed by a private, voluntary trustee. Charges are minimal at around €130 per year.