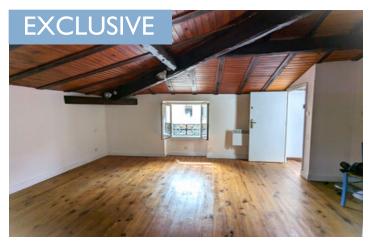

## IN BRIEF

Very nice 32.33 m² TI flat on the third floor of a town-centre building. The flat has its own cellar and the building is managed by a private, voluntary trustee. Charges are minimal at around €130 per year. Ideal for investment or first-time buyers.

## DESCRIPTION

Very nice 32.33 m² TI flat on the third floor of a town-centre building. The flat has its own cellar and the building is managed by a private, voluntary trustee. Charges are minimal at around €130 per year.

Ideal for investment or first-time buyers.

\_\_\_\_

Co-owned building of 8 units Provisional annual charges: 130€

-----

Information about risks to which this property is exposed is available on the Géorisques website : https://www.georisques.gouv.fr