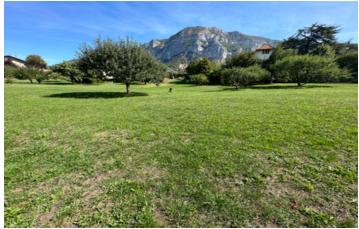

### IN BRIEF

Situated at the foot of Mont Salève, this large building plot of 1566m2 is in a highly desirable location in the mid-levels of Collonges sous Salève. To it's east is a stunning view of the majestic rock formations of Mont Salève and to it's west is a potential view across the Geneva basin to the Jura and of Lake Geneva and the let d'eau. The land is serviced by the main amenities at the side of the road. The CES (Coefficient d'emprise au sol) is 0.25. Croix de Rozon border crossing is 1,3kms away with central Geneva a 20 minute drive. The centre of Collonges sous Salève with it's variety of local commerce is a 7 minute walk, and popular ski resorts are reached within an hour. This land comprises of two separate plots of 701m2 and 865m2. Either plot can be purchased independently if preferred.