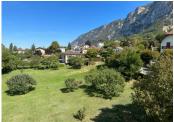

### IN BRIEF

Situated at the foot of Mont Salève, this large building plot of 1566m2 is in a highly desirable location in the mid-levels of Collonges sous Salève. To it's east is a stunning view of the majestic rock formations of Mont Salève and to it's west is a potential view across the Geneva basin to the Jura and of Lake Geneva and the let d'eau. The land is serviced by the main amenities at the side of the road. The CES (Coefficient d'emprise au sol) is 0.25. Croix de Rozon border crossing is 1,3kms away with central Geneva a 20 minute drive. The centre of Collonges sous Salève with it's variety of local commerce is a 7 minute walk, and popular ski resorts are reached within an hour. This land comprises of two separate plots of 701m2 and 865m2. Either plot can be purchased independently if preferred.