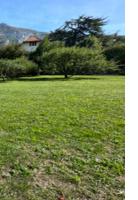

### IN BRIEF

Situated at the foot of Mont Salève, this large building plot of 1566m2 is in a highly desirable location in the mid-levels of Collonges sous Salève. To it's east is a stunning view of the majestic rock formations of Mont Salève and to it's west is a potential view across the Geneva basin to the Jura and of Lake Geneva and the let d'eau. The land is serviced by the main amenities at the side of the road. The CES (Coefficient d'emprise au sol) is 0.25. Croix de Rozon border crossing is 1,3kms away with central Geneva a 20 minute drive. The centre of Collonges sous Salève with it's variety of local commerce is a 7 minute walk, and popular ski resorts are reached within an hour. This land comprises of two separate plots of 701m2 and 865m2. Either plot can be purchased independently if preferred.