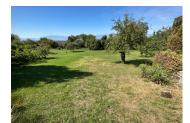

### IN BRIEF

Situated at the foot of Mont Salève, this large building plot of 1566m2 is in a highly desirable location in the mid-levels of Collonges sous Salève. To it's east is a stunning view of the majestic rock formations of Mont Salève and to it's west is a potential view across the Geneva basin to the Jura and of Lake Geneva and the let d'eau. The land is serviced by the main amenities at the side of the road. The CES (Coefficient d'emprise au sol) is 0.25. Croix de Rozon border crossing is 1,3kms away with central Geneva a 20 minute drive. The centre of Collonges sous Salève with it's variety of local commerce is a 7 minute walk, and popular ski resorts are reached within an hour. This land comprises of two separate plots of 701m2 and 865m2. Either plot can be purchased independently if preferred.