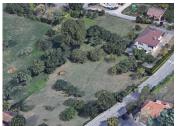

# INFORMATION

Collonges-sous-Salève Town:

Department: Haute-Savoie

Bed: 0

Bath: 0

Floor: 0 m2

Plot Size: 1566 m<sup>2</sup>

### IN BRIEF

Situated at the foot of Mont Salève, this large building plot of 1566m2 is in a highly desirable location in the mid-levels of Collonges sous Salève. To it's east is a stunning view of the majestic rock formations of Mont Salève and to it's west is a potential view across the Geneva basin to the Jura and of Lake Geneva and the let d'eau. The land is serviced by the main amenities at the side of the road. The CES (Coefficient d'emprise au sol) is 0.25. Croix de Rozon border crossing is 1,3kms away with central Geneva a 20 minute drive. The centre of Collonges sous Salève with it's variety of local commerce is a 7 minute walk, and popular ski resorts are reached within an hour. This land comprises of two separate plots of 701m2 and 865m2. Either plot can be purchased independently if preferred.