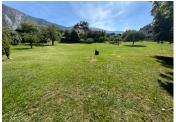

#### IN BRIEF

Situated at the foot of Mont Salève, this building plot of 865m2 is in a highly desirable location in the mid-levels of Collonges sous Salève. To it's east is a stunning view of the majestic rock formations of Mont Salève and to it's west is a potential view across the Geneva basin to the Jura and of Lake Geneva and the let d'eau. The land is serviced by the main amenities at the side of the road. The CES (Coefficient d'emprise au sol) is 0.25. Croix de Rozon border crossing is 1.3kms away with central Geneva a 20 min drive. The centre of Collonges sous Salève with it's variety of commerce is a 7 minute walk, and popular ski resorts are reached within an hour. This plot is directly adjacent to another plot of 701m2 that is also for sale. Both can be purchased together, if preferred, creating a plot of 1566m2.