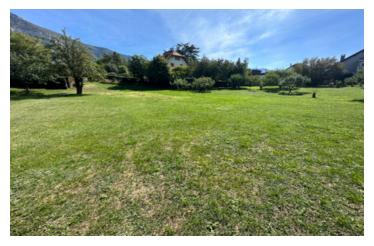

#### Collonges sous Salève - building plot in the sought after mid-levels, with mountain view

#### IN BRIEF

Situated at the foot of Mont Salève, this building plot of 865m2 is in a highly desirable location in the mid-levels of Collonges sous Salève. To it's east is a stunning view of the majestic rock formations of Mont Salève and to it's west is a potential view across the Geneva basin to the Jura and of Lake Geneva and the let d'eau. The land is serviced by the main amenities at the side of the road. The CES (Coefficient d'emprise au sol) is 0.25. Croix de Rozon border crossing is 1.3kms away with central Geneva a 20 min drive. The centre of Collonges sous Salève with it's variety of commerce is a 7 minute walk, and popular ski resorts are reached within an hour. This plot is directly adjacent to another plot of 701m2 that is also for sale. Both can be purchased together, if preferred, creating a plot of 1566m2.