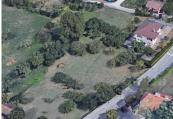

#### IN BRIEF

Situated at the foot of Mont Salève, this building plot of 865m2 is in a highly desirable location in the mid-levels of Collonges sous Salève. To it's east is a stunning view of the majestic rock formations of Mont Salève and to it's west is a potential view across the Geneva basin to the Jura and of Lake Geneva and the let d'eau. The land is serviced by the main amenities at the side of the road. The CES (Coefficient d'emprise au sol) is 0.25. Croix de Rozon border crossing is 1.3kms away with central Geneva a 20 min drive. The centre of Collonges sous Salève with it's variety of commerce is a 7 minute walk, and popular ski resorts are reached within an hour. This plot is directly adjacent to another plot of 701m2 that is also for sale. Both can be purchased together, if preferred, creating a plot of 1566m2.