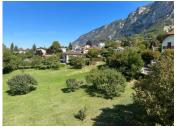

#### IN BRIEF

Situated at the foot of Mont Salève, this building plot of 865m2 is in a highly desirable location in the mid-levels of Collonges sous Salève. To it's east is a stunning view of the majestic rock formations of Mont Salève and to it's west is a potential view across the Geneva basin to the Jura and of Lake Geneva and the let d'eau. The land is serviced by the main amenities at the side of the road. The CES (Coefficient d'emprise au sol) is 0.25. Croix de Rozon border crossing is 1.3kms away with central Geneva a 20 min drive. The centre of Collonges sous Salève with it's variety of commerce is a 7 minute walk, and popular ski resorts are reached within an hour. This plot is directly adjacent to another plot of 701m2 that is also for sale. Both can be purchased together, if preferred, creating a plot of 1566m2.