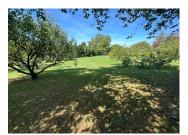

#### IN BRIEF

Situated at the foot of Mont Salève, this building plot of 865m2 is in a highly desirable location in the mid-levels of Collonges sous Salève. To it's east is a stunning view of the majestic rock formations of Mont Salève and to it's west is a potential view across the Geneva basin to the Jura and of Lake Geneva and the let d'eau. The land is serviced by the main amenities at the side of the road. The CES (Coefficient d'emprise au sol) is 0.25. Croix de Rozon border crossing is 1.3kms away with central Geneva a 20 min drive. The centre of Collonges sous Salève with it's variety of commerce is a 7 minute walk, and popular ski resorts are reached within an hour. This plot is directly adjacent to another plot of 701m2 that is also for sale. Both can be purchased together, if preferred, creating a plot of 1566m2.