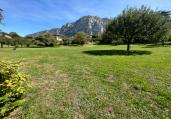

#### Collonges sous Salève - building plot in the sought after mid-levels, with mountain view

#### IN BRIEF

Situated at the foot of Mont Salève, this building plot of 865m2 is in a highly desirable location in the mid-levels of Collonges sous Salève. To it's east is a stunning view of the majestic rock formations of Mont Salève and to it's west is a potential view across the Geneva basin to the Jura and of Lake Geneva and the let d'eau. The land is serviced by the main amenities at the side of the road. The CES (Coefficient d'emprise au sol) is 0.25. Croix de Rozon border crossing is 1.3kms away with central Geneva a 20 min drive. The centre of Collonges sous Salève with it's variety of commerce is a 7 minute walk, and popular ski resorts are reached within an hour. This plot is directly adjacent to another plot of 701m2 that is also for sale. Both can be purchased together, if preferred, creating a plot of 1566m2.