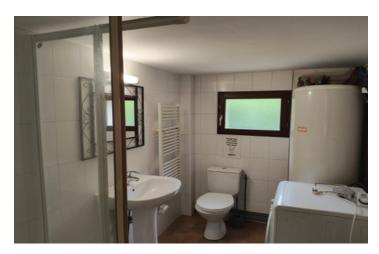

## DESCRIPTION

This beautifully renovated home comprises
On the ground floor:
Tiled entrance - 4,4m × 5,4m
Shower room - 4,4m × 2,6m

Bedroom I -  $4.8m \times 4.4m$ Kitchen -  $3.7m \times 3.8m$ 

Dining Room -  $4,9m \times 6,5m$ 

Lounge -  $3.8m \times 5.6m$ 

Stairs lead up from the Dining Room to

Landing -  $5, 1m \times 2,4m$ 

Bathroom -  $2,2m \times 2m$ 

Bedroom 2 - 4m x 5,4m with en-suite Bathroom -

 $1,7m \times 5,6m$ 

Bedroom  $3 - 2.9m \times 2.3m$ 