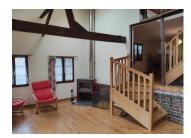

Lounge -  $3.8m \times 5.6m$ 

Stairs lead up from the Dining Room to

Landing -  $5, 1m \times 2,4m$ 

Bathroom -  $2,2m \times 2m$ 

Bedroom 2 - 4m x 5,4m with en-suite Bathroom -

 $1,7m \times 5,6m$ 

Bedroom  $3 - 2.9m \times 2.3m$ 