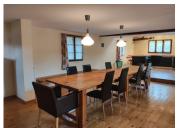

## DESCRIPTION

This beautifully renovated home comprises
On the ground floor:
Tiled entrance - 4,4m × 5,4m
Shower room - 4,4m × 2,6m

Bedroom I -  $4.8m \times 4.4m$ Kitchen -  $3.7m \times 3.8m$ 

Dining Room -  $4,9m \times 6,5m$ 