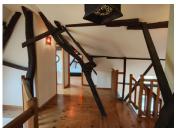

Lounge -  $3.8m \times 5.6m$ 

Stairs lead up from the Dining Room to

Landing -  $5, 1m \times 2,4m$ 

Bathroom -  $2,2m \times 2m$ 

Bedroom 2 - 4m x 5,4m with en-suite Bathroom -

 $1,7m \times 5,6m$ 

Bedroom  $3 - 2.9m \times 2.3m$ 