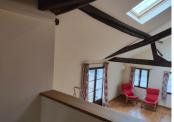

Lounge -  $3.8m \times 5.6m$ 

Stairs lead up from the Dining Room to

Landing -  $5, 1m \times 2,4m$ 

Bathroom -  $2,2m \times 2m$ 

Bedroom 2 - 4m x 5,4m with en-suite Bathroom -

 $1,7m \times 5,6m$ 

Bedroom  $3 - 2.9m \times 2.3m$ 

Bedroom 4 -  $1.8m \times 3.9m$ 

Outside are a terrace and mature gardens

Viewing is by appointment only

\_\_\_\_\_

Information about risks to which this property is exposed is available on the Géorisques website : https://www.georisques.gouv.fr