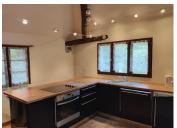

## DESCRIPTION

This beautifully renovated home comprises
On the ground floor:
Tiled entrance - 4,4m × 5,4m
Shower room - 4,4m × 2,6m

Bedroom I -  $4.8m \times 4.4m$ Kitchen -  $3.7m \times 3.8m$ 

Dining Room -  $4,9m \times 6,5m$ 