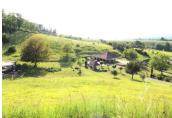

### IN BRIEF

The property comprises : - the main house - I carport - I henhouse - I stable - I closed shed - I open shed. House on 2 levels comprising: - Garden level: I kitchen opening onto I large lounge/living room, I utility room, I WC, I bedroom and a garage. - First floor: 3 bedrooms and a bathroom with WC. The 18,148 m<sup>2</sup> garden is fully enclosed and planted with trees.

There are 30 productive truffle oaks, walnut, cherry and plum trees in the grounds. Energy - C-rated house.

7 minutes from St Astier station, 27 minutes from Périgueux station, 1 hour 10 minutes from Bordeaux and 45 minutes from Brive on the A89 make this property an ideal location.