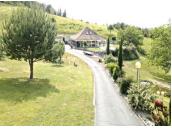

The heating is a recent heat pump with underfloor heating and a wood-burning stove.

The window frames are double-glazed.

The house has its own water supply.

The access road to the house is tarmacked, landscaped and floodlit. The gate is electric with an intercom.