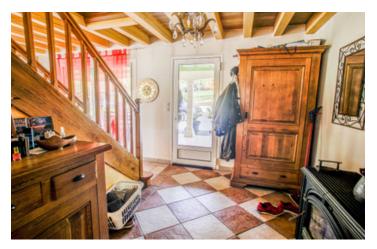

The ground floor bedroom  $(17 \text{ m}^2)$  has direct access to the garden. There is the possibility of creating a dressing room and a shower room.

A central solid oak staircase leads upstairs to the 3 bedrooms and bathroom.