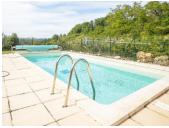

### DESCRIPTION

The fully-equipped kitchen opens onto the living room.

The many bay windows in this room open onto the covered terrace, providing plenty of natural light and a superb 180° view over the garden and swimming pool.