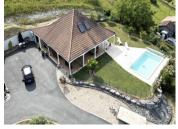

### IN BRIEF

The property comprises : - the main house - I carport - I henhouse - I stable - I closed shed - I open shed. House on 2 levels comprising: - Garden level: I kitchen opening onto I large lounge/living room, I utility room, I WC, I bedroom and a garage. - First floor: 3 bedrooms and a bathroom with WC. The 18,148 m<sup>2</sup> garden is fully enclosed and planted with trees.

### DESCRIPTION

The fully-equipped kitchen opens onto the living room.

The many bay windows in this room open onto the covered terrace, providing plenty of natural light and a superb 180° view over the garden and swimming pool.