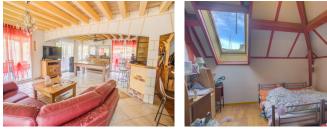

### DESCRIPTION

The fully-equipped kitchen opens onto the living room.

The many bay windows in this room open onto the covered terrace, providing plenty of natural light and a superb 180° view over the garden and swimming pool.

The ground floor bedroom  $(17 \text{ m}^2)$  has direct access to the garden. There is the possibility of creating a dressing room and a shower room.

A central solid oak staircase leads upstairs to the 3 bedrooms and bathroom.