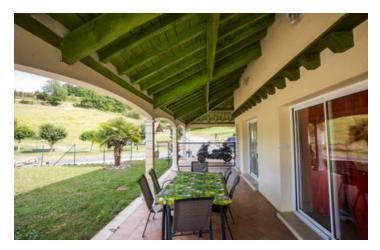

### DESCRIPTION

The fully-equipped kitchen opens onto the living room.

The many bay windows in this room open onto the covered terrace, providing plenty of natural light and a superb 180° view over the garden and swimming pool.