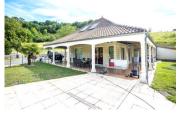

### IN BRIEF

The property comprises : - the main house - I carport - I henhouse - I stable - I closed shed - I open shed. House on 2 levels comprising: - Garden level: I kitchen opening onto I large lounge/living room, I utility room, I WC, I bedroom and a garage. - First floor: 3 bedrooms and a bathroom with WC. The 18,148 m<sup>2</sup> garden is fully enclosed and planted with trees.

### DESCRIPTION

The fully-equipped kitchen opens onto the living room.

The many bay windows in this room open onto the covered terrace, providing plenty of natural light and a superb 180° view over the garden and swimming pool.