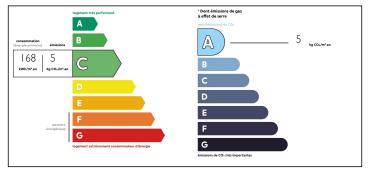

There are 30 productive truffle oaks, walnut, cherry and plum trees in the grounds. Energy - C-rated house.

7 minutes from St Astier station, 27 minutes from Périgueux station, 1 hour 10 minutes from Bordeaux and 45 minutes from Brive on the A89 make this property an ideal location.