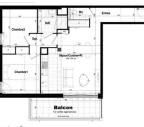

Ref: A24028HL22

\_\_\_\_\_

Price: 319 900 EUR agency fees to be paid by the seller

| Tableau de s       | urfaces  |    |
|--------------------|----------|----|
| Entrée             | 6,40     | m² |
| Séjour/Cuisine+PI. | 28,65    | m² |
| Chambre1           | 12,30    | m² |
| Chambre2           | 9,95     | m² |
| Dgt.               | 3,36     | m² |
| SdE                | 4,53     | m² |
| Wc                 | 1,72     | m² |
| Total              | 66,91 m² |    |
| Balcon             | 10,34    | m² |

### DESCRIPTION

T3 flat, 1st floor, SOUTH facing, living area 66.91 m2, balcony 10.34 m2. Private covered parking. Entrance, separate WC, living room with kitchen and south-facing balcony. Shower room, corridor, 2 bedrooms. Entrance hall 6.40 m2 Living room/kitchen + dining room 28.65 m2 Bedroom 12.30 m2 Bedroom 9,95 m2 Dgt 3,36 m2 SdE 4.53 m2 WC 1.72 m2 Total 66.91 m2 Balcony 10.34 m2 DELIVERY 4T2024 OTHER T2 and T3 UNITS AVAILABLE FROM 249900 EUROS