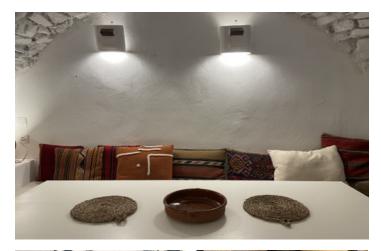

The owner has completely renovated this ground floor unit, making it both cosy and modern, with fitted furniture, a wood burning fire, and white washed walls and ceilings.

We enter the property through a large double glass entrance which can be closed at night by a large exterior wooden door. There is a comfortable built in sofa which sits in front of the wood burning fire that heats the whole apartment.

Down a step to the kitchenette which is small but well equipped. It is right beside the dining area which seats 4 comfortably on fixed benches and solid table. To the left is the toilet and italian shower and also a storage area.