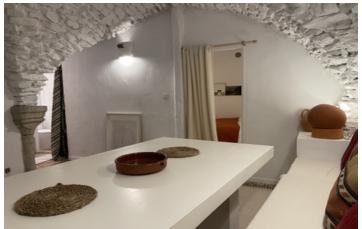

#### DESCRIPTION

The Apartment....

This amazing I bedroom renovated property is in a quiet residential part of Chantemerle in Serre Chevalier. The building is just 150 m from the heart of the village and the same distance from the ski piste which is at the end of the road.

The owner has completely renovated this ground floor unit, making it both cosy and modern, with fitted furniture, a wood burning fire, and white washed walls and ceilings.

We enter the property through a large double glass entrance which can be closed at night by a large exterior wooden door. There is a comfortable built in sofa which sits in front of the wood burning fire that heats the whole apartment.

Down a step to the kitchenette which is small but well equipped. It is right beside the dining area which seats 4 comfortably on fixed benches and solid table. To the left is the toilet and italian shower and also a storage area.