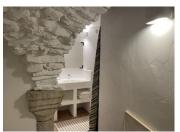

The owner has completely renovated this ground floor unit, making it both cosy and modern, with fitted furniture, a wood burning fire, and white washed walls and ceilings.

We enter the property through a large double glass entrance which can be closed at night by a large exterior wooden door. There is a comfortable built in sofa which sits in front of the wood burning fire that heats the whole apartment.