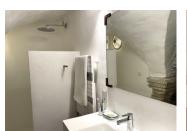

Down a step to the kitchenette which is small but well equipped. It is right beside the dining area which seats 4 comfortably on fixed benches and solid table. To the left is the toilet and italian shower and also a storage area.