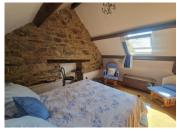

### The House

On the ground floor

- Kitchen with wood burner
- Hallway with stairs to bedroom
- Bathroom with sink, toilet, shower and bath
- Lounge with wood burner with stairs leading to 2 bedrooms
- Bedroom

Upstairs from the hall

- Double bedroom with WC

Second set of stairs from the lounge leading to

- Two bedrooms