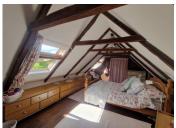

### The House

On the ground floor

- Kitchen with wood burner
- Hallway with stairs to bedroom
- Bathroom with sink, toilet, shower and bath
- Lounge with wood burner with stairs leading to 2 bedrooms
- Bedroom

Upstairs from the hall

- Double bedroom with WC

Second set of stairs from the lounge leading to

- Two bedrooms