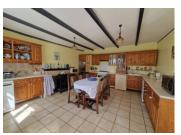

### The House

On the ground floor

- Kitchen with wood burner
- Hallway with stairs to bedroom
- Bathroom with sink, toilet, shower and bath
- Lounge with wood burner with stairs leading to 2 bedrooms
- Bedroom