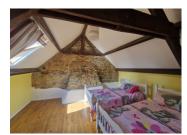

### The House

On the ground floor

- Kitchen with wood burner
- Hallway with stairs to bedroom
- Bathroom with sink, toilet, shower and bath
- Lounge with wood burner with stairs leading to 2 bedrooms
- Bedroom

Upstairs from the hall

- Double bedroom with WC

Second set of stairs from the lounge leading to

- Two bedrooms