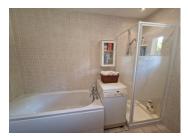

### The House

On the ground floor

- Kitchen with wood burner
- Hallway with stairs to bedroom
- Bathroom with sink, toilet, shower and bath
- Lounge with wood burner with stairs leading to 2 bedrooms
- Bedroom