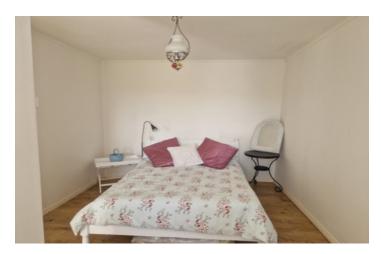

### The House

On the ground floor

- Kitchen with wood burner
- Hallway with stairs to bedroom
- Bathroom with sink, toilet, shower and bath
- Lounge with wood burner with stairs leading to 2 bedrooms
- Bedroom

Upstairs from the hall

- Double bedroom with WC

Second set of stairs from the lounge leading to

- Two bedrooms