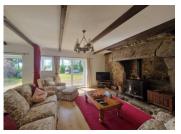

### The House

On the ground floor

- Kitchen with wood burner
- Hallway with stairs to bedroom
- Bathroom with sink, toilet, shower and bath
- Lounge with wood burner with stairs leading to 2 bedrooms
- Bedroom