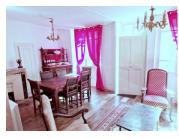

### DESCRIPTION

GROUND FLOOR: living room/dining room, kitchen Vaulted cellar below

FIRST FLOOR: stone spiral staircase leads to - WC/laundry, landing, bedroom I, shower room with WC

SECOND FLOOR: Chambre 2, a further room, which could be used as an office or a single bedroom, a storeroom