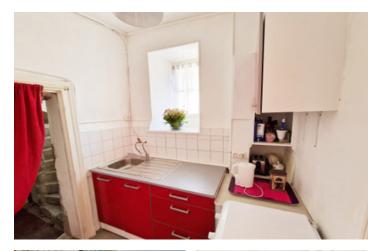

### DESCRIPTION

GROUND FLOOR: living room/dining room, kitchen Vaulted cellar below

FIRST FLOOR: stone spiral staircase leads to - WC/laundry, landing, bedroom I, shower room with WC

SECOND FLOOR: Chambre 2, a further room, which could be used as an office or a single bedroom, a storeroom