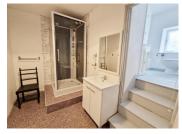

### DESCRIPTION

GROUND FLOOR: living room/dining room, kitchen Vaulted cellar below

FIRST FLOOR: stone spiral staircase leads to - WC/laundry, landing, bedroom I, shower room with WC

SECOND FLOOR: Chambre 2, a further room, which could be used as an office or a single bedroom, a storeroom