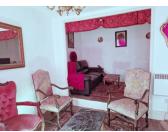

### DESCRIPTION

GROUND FLOOR: living room/dining room, kitchen Vaulted cellar below

FIRST FLOOR: stone spiral staircase leads to - WC/laundry, landing, bedroom I, shower room with WC

SECOND FLOOR: Chambre 2, a further room, which could be used as an office or a single bedroom, a storeroom