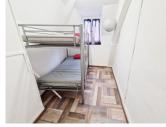

### DESCRIPTION

GROUND FLOOR: living room/dining room, kitchen Vaulted cellar below

FIRST FLOOR: stone spiral staircase leads to - WC/laundry, landing, bedroom I, shower room with WC

SECOND FLOOR: Chambre 2, a further room, which could be used as an office or a single bedroom, a storeroom