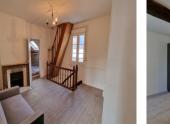

## DESCRIPTION

A house comprising:-

- A basement under the whole property.

- A ground floor divided into an entrance hall cum kitchen cum dining area and a lounge. A WC,

- First floor: landing, three bedrooms and spacious bathroom with shower and WC,