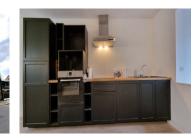

## DESCRIPTION

A house comprising:-

- A basement under the whole property.

- A ground floor divided into an entrance hall cum kitchen cum dining area and a lounge. A WC,

- First floor: landing, three bedrooms and spacious bathroom with shower and WC,