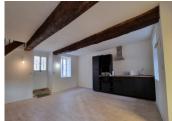

## DESCRIPTION

A house comprising:-

- A basement under the whole property.

- A ground floor divided into an entrance hall cum kitchen cum dining area and a lounge. A WC,

- First floor: landing, three bedrooms and spacious bathroom with shower and WC,