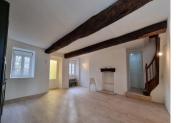

## DESCRIPTION

A house comprising:-

- A basement under the whole property.

- A ground floor divided into an entrance hall cum kitchen cum dining area and a lounge. A WC,

- First floor: landing, three bedrooms and spacious bathroom with shower and WC,