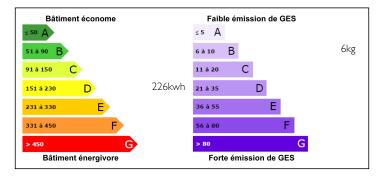

</sup> 3-bedroom house in the center of a small village, nestled on a nearly 4000m<sup>2</sup> wooded plot, large terrace and outbuildings, close to Mont de Marsan, just minutes from the A65 highway, and within an hour's drive from the ocean. The house comprises, on the ground floor: a vestibule, an equipped kitchen, a laundry room with toilet, a dining room, a living room with wood insert fireplace, and a large veranda. The first floor consists of 3 bedrooms with closets, a bathroom with walk-in shower, closets, and toilet. A 4 m<sup>2</sup> storage room. Air conditioning, double glazing. Accessible from the dining room and also from the laundry room: large covered terrace. Outbuilding with the possibility of creating a cottage, a double garage, a woodshed, and a carport. Adjacent land.



NB. Quoted prices relate to euro transactions. Fluctuations in exchange rates are not the responsibility of the agency or those representing it. The agency and its representatives are not authorised to make or give guarantees relating to the property. These particulars do not form part of any contract but are to be taken as a general representation of the property. Any areas, measurements or distances are approximate. Text, photographs and plans, where applicable, are for guidance only. Leggett and its representatives have not tested services, equipment or facilities and cannot guarantee the same.

Particulars for off-plan purchases are intended as a guide only. Final finishes to the property may vary. Purchasers are advised to engage a solicitor to check the plans and specifications as