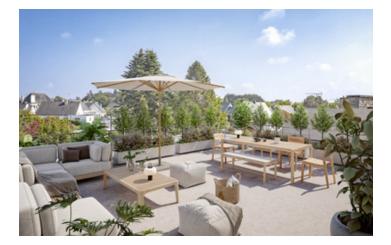

# INFORMATION

| Town:          | Pordic        |
|----------------|---------------|
| Department:    | Côtes-d'Armor |
| Bed:           | 3             |
| Bath:          | I             |
| Floor:         | 100 m2        |
| Outside Space: | 39 m2         |

#### DESCRIPTION

This superb new 4 Bedroom 100 m2 flat with 39 m2 terrace on the second and top floor, facing SOUTH WEST, comprises a 51 m2 entrance/living room, a 10.92 m2 bedroom, a second 10.63 m2 bedroom, a third 12.09 m2 bedroom with 3.22 m2 shower room, 2.55 m2 hallway, separate WC and a 6.15 m2 bathroom with 2nd WC. 2 covered basement car parks.