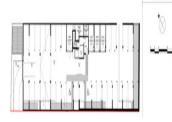

Ref: A24212HL22

Price: 499 900 EUR agency fees to be paid by the seller

| ENTREE/SEJOUR     | 51,01 m <sup>2</sup> |
|-------------------|----------------------|
| CHAMBRE 3         | 10,92 m <sup>2</sup> |
| CHAMBRE 1         | 10,63 m <sup>2</sup> |
| SDE CH2           | 3,22 m <sup>2</sup>  |
| CHAMBRE 2         | 12,09 m <sup>2</sup> |
| DGT               | 2,55 m <sup>2</sup>  |
| SDE/WC            | 6,15 m <sup>2</sup>  |
| wc                | 1,67 m <sup>2</sup>  |
| CELLIER           | 1,74 m <sup>2</sup>  |
| SURFACE HABITABLE | 99,98 m²             |
| TERRASSE          | 39,00 m <sup>2</sup> |

#### DESCRIPTION

This superb new 4 Bedroom 100 m2 flat with 39 m2 terrace on the second and top floor, facing SOUTH WEST, comprises a 51 m2 entrance/living room, a 10.92 m2 bedroom, a second 10.63 m2 bedroom, a third 12.09 m2 bedroom with 3.22 m2 shower room, 2.55 m2 hallway, separate WC and a 6.15 m2 bathroom with 2nd WC. 2 covered basement car parks.