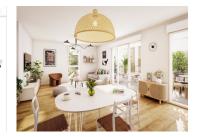

#### DESCRIPTION

This superb new 4 Bedroom 100 m2 flat with 39 m2 terrace on the second and top floor, facing SOUTH WEST, comprises a 51 m2 entrance/living room, a 10.92 m2 bedroom, a second 10.63 m2 bedroom, a third 12.09 m2 bedroom with 3.22 m2 shower room, 2.55 m2 hallway, separate WC and a 6.15 m2 bathroom with 2nd WC. 2 covered basement car parks.