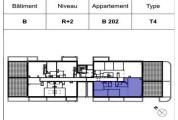

# INFORMATION

| Town:          | Pordic        |
|----------------|---------------|
| Department:    | Côtes-d'Armor |
| Bed:           | 3             |
| Bath:          | I             |
| Floor:         | 100 m2        |
| Outside Space: | 39 m2         |