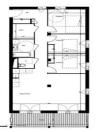

#### Layout

Living room/kitchen/hallway/entrance : 49.66m2 Bedroom 1 : 11.61m2 Bedroom 2 : 9.26m2 Bedroom 3 : 9.21m2 Bathroom : 4.99m2 WC : 2.08m2 Pantry : 4.07m2 Total living space: 90.96 m<sup>2</sup>

Balcony : 12.61m2 Total outdoor space : 12.61m2

Trévoux is the historic capital of the Dombs with a fortified castle and preserved town centre. There are all the amenities for modern life from shopping, in the supermarket or in the outdoor market to playing sports, enjoying the parks, and walking along the banks of the Sâone, with plenty of cafes and restaurants along the way to sit and people watch and enjoy the scenery and relax in the calm atmosphere of this lovely town.