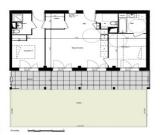

### Layout

Living room/kitchen/hallway/entrance: 25.91m2

Bedroom 1 : 11.50m2 Bedroom 2 : 12.07m2 Bathroom : 4.90m2

Shower room/WC: 3,37m2

WC : 2.53m2 Pantry : 2.61m2

Total living space: 62,89 m<sup>2</sup>

Balcony: 22.83m2 Garden: 46.25m2

Total outdoor space: 69.08m2

Trévoux is the historic capital of the Dombs with a fortified castle and preserved town centre. There are all the amenities for modern life from shopping, in the supermarket or in the outdoor market, to playing sports, enjoying the parks, and walking along the banks of the Sâone, with plenty of cafes and restaurants along the way to sit and people watch, enjoy the scenery and relax in the calm atmosphere of this lovely historic town. The development is within walking distance of schools, the nearest bus stop, and the riverside.