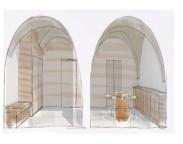

#### DESCRIPTION

Stepping inside, you'll be greeted by a large entrance hall and ski room. To your immediate right you'll find a wine cellar/games room and behind that a wellness area with a sauna to warm you up after a long day on the slopes. There is also a single car garage on this level of the property.