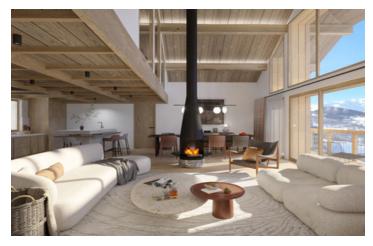

### IN BRIEF

This high quality future renovation of a beautiful old farmhouse will prove to be an exceptional property that seamlessly blends rustic charm with modern luxury. Situated in a prime position, in the very heart of St Martin de Belleville right on the edge of the village ski piste, this ski in ski out property boasts 6 ensuite bedrooms, a sauna, wine cellar/games room and a garage. The large, south-west facing balconies offer incredible, panoramic views over the village and surrounding mountains.

Upstairs you'll find the first four ensuite bedrooms, with the master bedroom boasting a walk in wardrobe and a private terrace.

The second level opens out into a spacious open plan living and kitchen area with beautiful high ceilings and a large terrace, ideal for outdoor dining in the warmer months. The fifth ensuite bedroom adjoins this area.