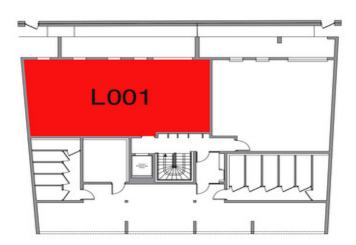

## T4 - REZ DE CHAUSEE

| Appartement L001                   |                     |
|------------------------------------|---------------------|
|                                    |                     |
| Entrée                             | 4.2m <sup>2</sup>   |
| Séjour / Cuisine                   | 38.0m <sup>2</sup>  |
| Chambre 1                          | 14.5m <sup>2</sup>  |
| Chambre 2                          | 9.4m <sup>2</sup>   |
| Chambre 3                          | 9.4m <sup>2</sup>   |
| Salle d'eau                        | 6.8m <sup>2</sup>   |
| wc                                 | 2.2m <sup>2</sup>   |
| Buanderie                          | 3.1m <sup>2</sup>   |
| Dégagement                         | 5.2m <sup>2</sup>   |
| Surface habitable                  | 92.8m <sup>i</sup>  |
| Jardin privatif (compris terrasse) | 40.3m²              |
| Surface extérieure                 | 40.3m <sup>2</sup>  |
| SURFACE TOTALE                     | 133.1m <sup>1</sup> |