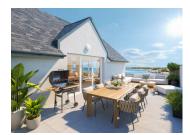

## INFORMATION

Town: Perros-Guirec

Côtes-d'Armor Department:

Bed: 3

Bath: ı

Floor: 92 m2

Outside Space: 40 m<sup>2</sup>

This seafront residence in the heart of Brittany's magnificent Pink Granite Coast enjoys a privileged location a stone's throw from Perros-Guirec's marina and shops. The residence offers II flats from I to 4 bedrooms, all very comfortable with large, light-filled living areas. Close to the restaurants, shops and cultural activities of the prestigious seaside resort of Perros-Guirec, also known for its thalassotherapy centre and casino. Available in 2O2025 One bedroom from €175,000 2 bedrooms from €399,000 3 bedrooms from €499,000 4 bedrooms 850000€

## DESCRIPTION

This superb seafront T4 apartment (92.7 m2) comprises an entrance hall (3.9 m2), a 38.2 m2 living room/kitchen opening onto a terrace and private garden (40.3 m2 in total), three bedrooms (14.8 m2, 9.7 m2 and 9.7 m2). 3 bedrooms of 14.8 m2, 9.7 m2 and 9.7 m2, all opening onto the terrace (French windows or tilt-and-turn windows); shower room of 6.3 m2, separate WC, utility room and hallway. Covered parking and cellar.