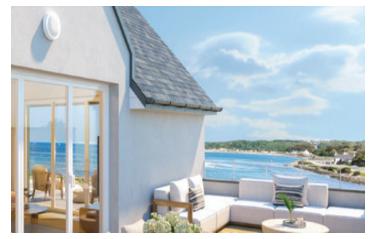

## Perros-Guirec Superb new seafront 3 Bedroom flat with terrace and private garden DELIVERY 2T2025

## INFORMATION

Town: Perros-Guirec

Côtes-d'Armor Department:

Bed: 3

Bath: ı

Floor: 92 m2

Outside Space: 40 m<sup>2</sup>

This seafront residence in the heart of Brittany's magnificent Pink Granite Coast enjoys a privileged location a stone's throw from Perros-Guirec's marina and shops. The residence offers II flats from I to 4 bedrooms, all very comfortable with large, light-filled living areas. Close to the restaurants, shops and cultural activities of the prestigious seaside resort of Perros-Guirec, also known for its thalassotherapy centre and casino. Available in 2O2025 One bedroom from €175,000 2 bedrooms from €399,000 3 bedrooms from €499,000 4 bedrooms 850000€

## DESCRIPTION

This superb seafront T4 apartment (92.7 m2) comprises an entrance hall (3.9 m2), a 38.2 m2 living room/kitchen opening onto a terrace and private garden (40.3 m2 in total), three bedrooms (14.8 m2, 9.7 m2 and 9.7 m2). 3 bedrooms of 14.8 m2, 9.7 m2 and 9.7 m2, all opening onto the terrace (French windows or tilt-and-turn windows); shower room of 6.3 m2, separate WC, utility room and hallway. Covered parking and cellar.