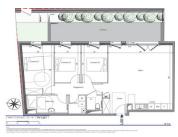

## T4 - REZ DE CHAUSEE

| Appartement L001                   |                     |
|------------------------------------|---------------------|
|                                    |                     |
| Entrée                             | 4.2m <sup>2</sup>   |
| Séjour / Cuisine                   | 38.0m <sup>2</sup>  |
| Chambre 1                          | 14.5m <sup>2</sup>  |
| Chambre 2                          | 9.4m <sup>2</sup>   |
| Chambre 3                          | 9.4m <sup>2</sup>   |
| Salle d'eau                        | 6.8m <sup>2</sup>   |
| wc                                 | 2.2m <sup>2</sup>   |
| Buanderie                          | 3.1m <sup>2</sup>   |
| Dégagement                         | 5.2m <sup>2</sup>   |
| Surface habitable                  | 92.8m <sup>i</sup>  |
| Jardin privatif (compris terrasse) | 40.3m²              |
| Surface extérieure                 | 40.3m <sup>2</sup>  |
| SURFACE TOTALE                     | 133.1m <sup>1</sup> |

## DESCRIPTION

This superb seafront T4 apartment (92.7 m2) comprises an entrance hall (3.9 m2), a 38.2 m2 living room/kitchen opening onto a terrace and private garden (40.3 m2 in total), three bedrooms (14.8 m2, 9.7 m2 and 9.7 m2). 3 bedrooms of 14.8 m2, 9.7 m2 and 9.7 m2, all opening onto the terrace (French windows or tilt-and-turn windows); shower room of 6.3 m2, separate WC, utility room and hallway. Covered parking and cellar.