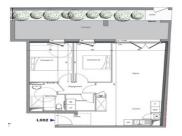

# INFORMATION

| Town:          | Perros-Guirec |  |
|----------------|---------------|--|
| Department:    | Côtes-d'Armor |  |
| Bed:           | 2             |  |
| Bath:          | I             |  |
| Floor:         | 71 m2         |  |
| Outside Space: | 32 m2         |  |

### IN BRIEF

This seafront T3 flat on the 2nd and top floor of this small residence offers a 22.5 m2 living room opening onto a 12.7 m2 sea-view terrace. The 2 bedrooms (14.7 m2 and 9.8 m2) also have sea views. Shower room of 4.3 m2, WC, utility room, hallway. Dedicated covered parking and cellar. Delivery 2Q2025

#### DESCRIPTION

Ground floor with terrace and private garden and direct access to the seafront.

Ground floor 2 Bedroom flat, living room, kitchen of 31.6 m2, two bedrooms of 11.9 and 10.2 m2, sea view and access to terrace from all rooms.

Shower room 4.8 m2 , separate WC, utility room, hallway.

Dedicated covered parking, cellar. DELIVERY 2T 2025

-----

Information about risks to which this property is exposed is available on the Géorisques website : https://www.georisques.gouv.fr