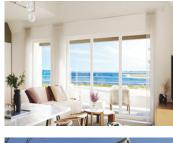

### IN BRIEF

This seafront T3 flat on the 2nd and top floor of this small residence offers a 22.5 m2 living room opening onto a 12.7 m2 sea-view terrace. The 2 bedrooms (14.7 m2 and 9.8 m2) also have sea views. Shower room of 4.3 m2, WC, utility room, hallway. Dedicated covered parking and cellar. Delivery 2Q2025

#### DESCRIPTION

Ground floor with terrace and private garden and direct access to the seafront.

Ground floor 2 Bedroom flat, living room, kitchen of 31.6 m2, two bedrooms of 11.9 and 10.2 m2, sea view and access to terrace from all rooms.