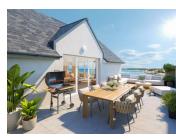

### IN BRIEF

This seafront T3 flat on the 2nd and top floor of this small residence offers a 22.5 m2 living room opening onto a 12.7 m2 sea-view terrace. The 2 bedrooms (14.7 m2 and 9.8 m2) also have sea views. Shower room of 4.3 m2, WC, utility room, hallway. Dedicated covered parking and cellar. Delivery 2Q2025

#### DESCRIPTION

Ground floor with terrace and private garden and direct access to the seafront.

Ground floor 2 Bedroom flat, living room, kitchen of 31.6 m2, two bedrooms of 11.9 and 10.2 m2, sea view and access to terrace from all rooms.