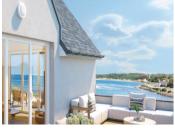

### IN BRIEF

This seafront T3 flat on the 2nd and top floor of this small residence offers a 22.5 m2 living room opening onto a 12.7 m2 sea-view terrace. The 2 bedrooms (14.7 m2 and 9.8 m2) also have sea views. Shower room of 4.3 m2, WC, utility room, hallway. Dedicated covered parking and cellar. Delivery 2Q2025

#### DESCRIPTION

Ground floor with terrace and private garden and direct access to the seafront.

Ground floor 2 Bedroom flat, living room, kitchen of 31.6 m2, two bedrooms of 11.9 and 10.2 m2, sea view and access to terrace from all rooms.