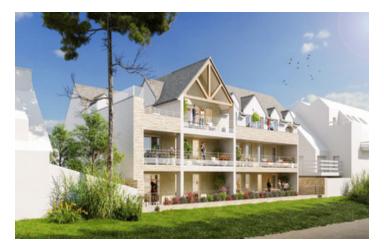

#### Perros-Guirec Front de Mer T3 NEW Ground Floor Delivery 2Q2025

### IN BRIEF

This seafront T3 flat on the 2nd and top floor of this small residence offers a 22.5 m2 living room opening onto a 12.7 m2 sea-view terrace. The 2 bedrooms (14.7 m2 and 9.8 m2) also have sea views. Shower room of 4.3 m2, WC, utility room, hallway. Dedicated covered parking and cellar. Delivery 2Q2025

#### DESCRIPTION

Ground floor with terrace and private garden and direct access to the seafront.

Ground floor 2 Bedroom flat, living room, kitchen of 31.6 m2, two bedrooms of 11.9 and 10.2 m2, sea view and access to terrace from all rooms.