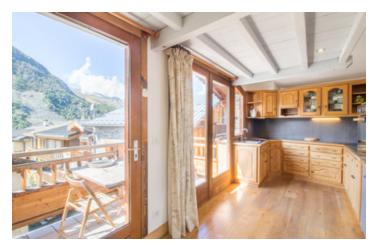

## DESCRIPTION

This 100 m<sup>2</sup> chalet is spread over three levels. As you enter the chalet on the first floor, you will find a beautiful entrance hall leading to two bedrooms, a bathroom, a WC and a utility room.

The second level of the chalet comprises the main room of around 38m2 with kitchen and access to the terrace, dining room and double lounge.

On the ground floor of the property, you will find the one-bedroom flat of around 23m2, ideal for guests or for additional rental income during the season. The apartment is currently habitable, but could use a freshen up.