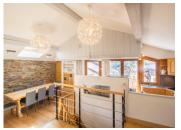

The second level of the chalet comprises the main room of around 38m2 with kitchen and access to the terrace, dining room and double lounge.

On the ground floor of the property, you will find the one-bedroom flat of around 23m2, ideal for guests or for additional rental income during the season. The apartment is currently habitable, but could use a freshen up.