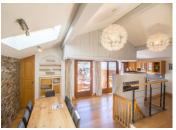

The second level of the chalet comprises the main room of around 38m2 with kitchen and access to the terrace, dining room and double lounge.

On the ground floor of the property, you will find the one-bedroom flat of around 23m2, ideal for guests or for additional rental income during the season. The apartment is currently habitable, but could use a freshen up.