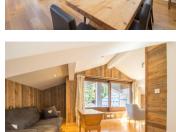

## DESCRIPTION

This 100 m<sup>2</sup> chalet is spread over three levels. As you enter the chalet on the first floor, you will find a beautiful entrance hall leading to two bedrooms, a bathroom, a WC and a utility room.

The second level of the chalet comprises the main room of around 38m2 with kitchen and access to the terrace, dining room and double lounge.

On the ground floor of the property, you will find the one-bedroom flat of around 23m2, ideal for guests or for additional rental income during the season. The apartment is currently habitable, but could use a freshen up.