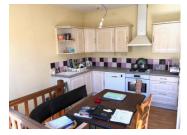

### 120 m2 village house with commercial premises and 4-room flat, lounge, kitchen, bedroom.

## IN BRIEF

120 m2 property complex, kitchen, living room, bedroom, study, bathroom 60 m2 attic suitable for conversion, spacious rooms, 60m2 commercial premises

ENERGY - DPE

NB. Quoted prices relate to euro transactions. Fluctuations in exchange rates are not the responsibility of the agency or those representing it. The agency and its representatives are not authorised to make or give guarantees relating to the property. These particulars do not form part of any contract but are to be taken as a general representation of the property. Any areas, measurements or distances are approximate. Text, photographs and plans, where applicable, are for guidance only. Leggett and its representatives have not tested services, equipment or facilities and cannot guarantee the same.