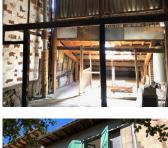

## IN BRIEF

120 m2 property complex, kitchen, living room, bedroom, study, bathroom 60 m2 attic suitable for conversion, spacious rooms, 60m2 commercial premises

ENERGY - DPE

NB. Quoted prices relate to euro transactions. Fluctuations in exchange rates are not the responsibility of the agency or those representing it. The agency and its representatives are not authorised to make or give guarantees relating to the property. These particulars do not form part of any contract but are to be taken as a general representation of the property. Any areas, measurements or distances are approximate. Text, photographs and plans, where applicable, are for guidance only. Leggett and its representatives have not tested services, equipment or facilities and cannot guarantee the same.

### DESCRIPTION

This property is located in the centre of the village close to shops. Damazan Sur Arize . Other shops: grocery, bakery, bank, post office, restaurant, café, pharmacy. Primary school, school bus service. Retirement home, doctor. Situated in the Plantaurel massif in Volvestre. It borders the Haute-Garonne department. The neighbouring communes are La Bastide-de-Besplas, Campagne-sur-Arize, Carla-Bayle, Castex and Montbrun-Bocage.