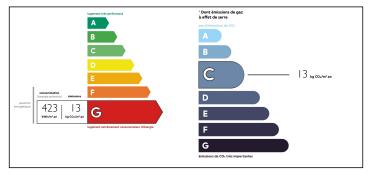

## IN BRIEF

120 m2 property complex, kitchen, living room, bedroom, study, bathroom 60 m2 attic suitable for conversion, spacious rooms, 60m2 commercial premises

ENERGY - DPE

NB. Quoted prices relate to euro transactions. Fluctuations in exchange rates are not the responsibility of the agency or those representing it. The agency and its representatives are not authorised to make or give guarantees relating to the property. These particulars do not form part of any contract but are to be taken as a general representation of the property. Any areas, measurements or distances are approximate. Text, photographs and plans, where applicable, are for guidance only. Leggett and its representatives have not tested services, equipment or facilities and cannot guarantee the same.