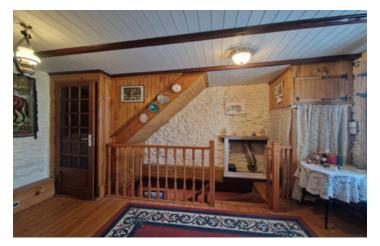

### DESCRIPTION

The House

On the gound floor

- Conservatory
- Lounge/dining room with woodburner
- Kitchen/lounge with wood burner
- Shower room with sink, shower and WC

Up the staircase from the lounge/diner

- Spacious landing which is used as an office
- Bedroom I
- Bathroom with sink, wc, bath and shower

Up the stairecase from the kitchen/lounge

- Landing
- Double bedroom

On the second floor

- Double bedoom