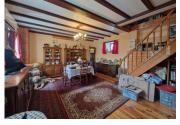

### DESCRIPTION

The House

On the gound floor

- Conservatory
- Lounge/dining room with woodburner
- Kitchen/lounge with wood burner
- Shower room with sink, shower and WC

Up the staircase from the lounge/diner

- Spacious landing which is used as an office
- Bedroom I
- Bathroom with sink, wc, bath and shower

Up the stairecase from the kitchen/lounge

- Landing
- Double bedroom

On the second floor

- Double bedoom