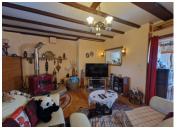

### DESCRIPTION

The House

On the gound floor

- Conservatory
- Lounge/dining room with woodburner
- Kitchen/lounge with wood burner
- Shower room with sink, shower and WC

Up the staircase from the lounge/diner