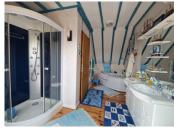

### DESCRIPTION

The House

On the gound floor

- Conservatory
- Lounge/dining room with woodburner
- Kitchen/lounge with wood burner
- Shower room with sink, shower and WC

Up the staircase from the lounge/diner

- Spacious landing which is used as an office
- Bedroom I
- Bathroom with sink, wc, bath and shower

Up the stairecase from the kitchen/lounge

- Landing
- Double bedroom

On the second floor

- Double bedoom