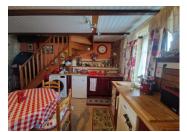

### DESCRIPTION

The House

On the gound floor

- Conservatory
- Lounge/dining room with woodburner
- Kitchen/lounge with wood burner
- Shower room with sink, shower and WC

Up the staircase from the lounge/diner