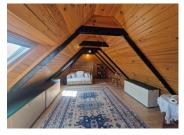

- Spacious landing which is used as an office
- Bedroom I
- Bathroom with sink, wc, bath and shower

Up the stairecase from the kitchen/lounge

- Landing
- Double bedroom

On the second floor

- Double bedoom