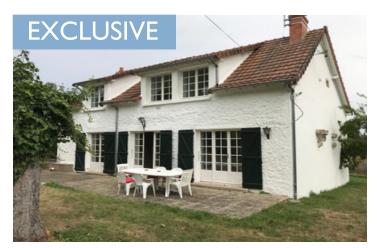

#### Stunning rural cottage set in a large mature garden with magnificent views over open countryside

### IN BRIEF

This 4 bedroom detached house has been recently renovated to a high standard and would make a fantastic holiday or permanent home. The mature gardens have many different fruit trees, there is a large garage/workshop and an underground cellar. Located in a stunning rural location with panoramic views over open countryside but only a short distance to the amenities in the village of Blet. This area is rich with many local châteaux, forests, lakes and walks but also has easy access to all transport links at Bourges.