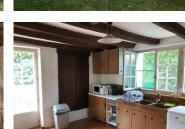

## DESCRIPTION

On the ground floor there is an open plan lounge/dining room which leads into the kitchen on one side and an enclosed veranda on the other. There is also a guest bedroom with en-suite bathroom that has direct access out to the gardens. On the first floor you find a large open landing area with a corridor leading onto 3 further bedrooms, a toilet and shower room. There is also a further room that has all of the plumbing and electric installed to create an en-suite bathroom for bedroom at the rear of the house.

Approximate room sizes Kitchen -  $3.5m \times 5.2m$ Downstairs bedroom -  $3.7m \times 3.9m$ En-suite -  $3.3m \times 2m$ Lounge/diner -  $7m \times 7.1m$ 3 upstairs bedrooms -  $3.6m \times 3.8m$ - $3.2m \times 3.9m$ 