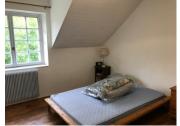

## DESCRIPTION

On the ground floor there is an open plan lounge/dining room which leads into the kitchen on one side and an enclosed veranda on the other. There is also a guest bedroom with en-suite bathroom that has direct access out to the gardens. On the first floor you find a large open landing area with a corridor leading onto 3 further bedrooms, a toilet and shower room. There is also a further room that has all of the plumbing and electric installed to create an en-suite bathroom for bedroom at the rear of the house.

Approximate room sizes Kitchen -  $3.5m \times 5.2m$ Downstairs bedroom -  $3.7m \times 3.9m$ En-suite -  $3.3m \times 2m$ Lounge/diner -  $7m \times 7.1m$ 3 upstairs bedrooms -  $3.6m \times 3.8m$ - $3.2m \times 3.9m$ 