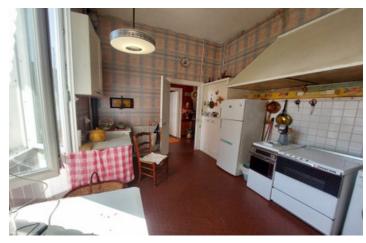

#### Ground floor:

- Hall way (5,5m2)
- Kitchen (11,7m2)
- Room of the hall way with an access to the basement (IIm2)
- Living room with open fire place and a "telephone" room (37m2)
- Dinning room (14m2)
- Office / small bedroom (7m2) with a shower room.
- WC/Shower room