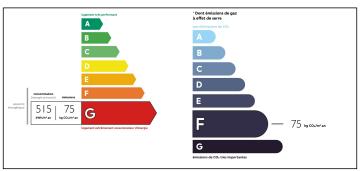

### IN BRIEF

Lovely habitable character house (252m2), with a house to renovate (70m2), outbuildings and a garden (5616m2) with a mini golf in the charming village of Bussiere-Badil.

ENERGY - DPE

NB. Quoted prices relate to euro transactions. Fluctuations in exchange rates are not the responsibility of the agency or those representing it. The agency and its representatives are not authorised to make or give guarantees relating to the property. These particulars do not form part of any contract but are to be taken as a general representation of the property. Any areas, measurements or distances are approximate. Text, photographs and plans, where applicable, are for guidance only. Leggett and its representatives have not tested services, equipment or facilities and cannot guarantee the same.