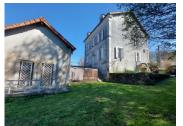

House to renovate: 70m2

- Kitchen with fire place (16m2)
- Living room (15,6m2)
- Bedroom with shower room (12,9m2)
- Bedroom (17m2) with shower room
- room / small bedroom (8m2)