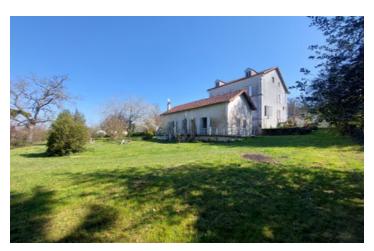

Ref: A24605RGA24

Price: 256 800 EUR

agency fees included: 7 % TTC to be paid by the buyer (240 000 EUR without fees)

Village property full of history with a gite to renovate, outbuildings, a lovely garden and a new roof!

### IN BRIEF

Lovely habitable character house (252m2), with a house to renovate (70m2), outbuildings and a garden (5616m2) with a mini golf in the charming village of Bussiere-Badil.

ENERGY - DPE

NB. Quoted prices relate to euro transactions. Fluctuations in exchange rates are not the responsibility of the agency or those representing it. The agency and its representatives are not authorised to make or give guarantees relating to the property. These particulars do not form part of any contract but are to be taken as a general representation of the property. Any areas, measurements or distances are approximate. Text, photographs and plans, where applicable, are for guidance only. Leggett and its representatives have not tested services, equipment or facilities and cannot guarantee the same.

#### Main house: