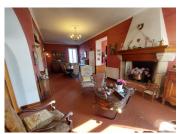

#### Ground floor:

- Hall way (5,5m2)
- Kitchen (11,7m2)
- Room of the hall way with an access to the basement (IIm2)
- Living room with open fire place and a "telephone" room (37m2)
- Dinning room (14m2)
- Office / small bedroom (7m2) with a shower room.
- WC/Shower room