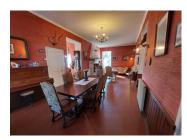

#### Ground floor:

- Hall way (5,5m2)
- Kitchen (11,7m2)
- Room of the hall way with an access to the basement (IIm2)
- Living room with open fire place and a "telephone" room (37m2)
- Dinning room (14m2)
- Office / small bedroom (7m2) with a shower room.
- WC/Shower room