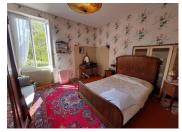

#### 1st floor:

- Bedroom I with a sink (11,7m2)
- Bedroom 2 with sink (11,3m2)
- Bedroom 3 (with cupboard or you could open up to create an access to the bedroom 1) (14,8m2)
- Bedroom 4 (with cupboard or you could open up to create an access to the bedroom 2) (15,2m2)
- Bedroom 5 with a sink and a fire place (15,2m2)
- Bedroom 6 with a fire place (14,8m2)
- WC / shower room