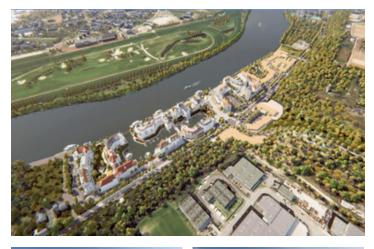

## IN BRIEF

LEGGETT PRESTIGE is pleased to present this beautiful studio apartment in CORMEILLES-en-Parisis in the Val d'Oise (95). This apartment is located in a marina on the banks of the Seine. The marina provides mooring for boats, and is one of the attractions of this new development. The commune has 17% green space, and is well served by the transport infrastructures of Sartrouville, Argenteuil, Maisons-Laffitte and Bezons. This 45.40m2 apartment is located on the outskirts of Sartrouville. The living room faces west, with a bay window opening onto the Seine river. The open kitchen adjoins the living room. Comes with a private parking space. This program also offers 2, 3, 4 and 5-room apartments.