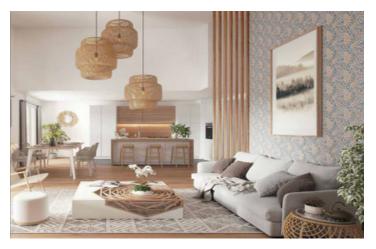

## IN BRIEF

LEGGETT PRESTIGE is pleased to present this beautiful studio apartment in CORMEILLES-en-Parisis in the Val d'Oise (95). This apartment is located in a marina on the banks of the Seine. The marina provides mooring for boats, and is one of the attractions of this new development. The commune has 17% green space, and is well served by the transport infrastructures of Sartrouville, Argenteuil, Maisons-Laffitte and Bezons. This 45.40m2 apartment is located on the outskirts of Sartrouville. The living room faces west, with a bay window opening onto the Seine river. The open kitchen adjoins the living room. Comes with a private parking space. This program also offers 2, 3, 4 and 5-room apartments.

### DESCRIPTION

The studio is comprising:

- A living room/Kitchen of 39.78m2
- A shower room of 5.62m2

The living room floor will be covered with glued parquet on a floating screed with acoustic insulation. The shower room floor will be covered with SALONI tiles or equivalent. Ditto for the kitchen.