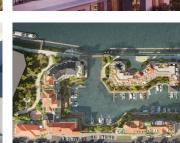

## IN BRIEF

LEGGETT PRESTIGE is pleased to present this beautiful studio apartment in CORMEILLES-en-Parisis in the Val d'Oise (95). This apartment is located in a marina on the banks of the Seine. The marina provides mooring for boats, and is one of the attractions of this new development. The commune has 17% green space, and is well served by the transport infrastructures of Sartrouville, Argenteuil, Maisons-Laffitte and Bezons. This 45.40m2 apartment is located on the outskirts of Sartrouville. The living room faces west, with a bay window opening onto the Seine river. The open kitchen adjoins the living room. Comes with a private parking space. This program also offers 2, 3, 4 and 5-room apartments.