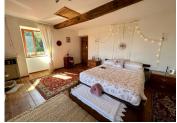

A wooden staircase leads to the bathroom 23.5m2 with slipper bath, shower, 2 sinks with vanity units, WC, pompe a chaleur and views to the garden. 2 luminous bedrooms of 23.5m2 and 19m2 complete the first floor.