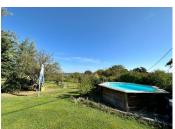

#### IN BRIEF

Situated in the rolling countryside of the Haute Pyrenees (65), this delightful farmhouse with adjoining barn, outbuildings, pretty garden and grounds of 3Ha is ready for you to move straight into. With double glazing throughout, efficient 12kw wood burning stoves (kitchen and lounge) and reversible heat pumps (master bed and bathroom), insulated; this house is comfortable throughout the seasons. Key features The L shaped property has an adjoining 2 storey barn (200m2) that could be converted and connected to create additional living space via an existing doorway. A 2 bed annex with shower room is accessed via the covered terrace and summer kitchen The pretty garden is laid mainly to lawn with mature trees and shrubs, shady seating areas, above ground pool and stunning countryside views. The 3Ha of grounds with an Hangar of 650m2 and outbuildings are ideal for horses and animals.