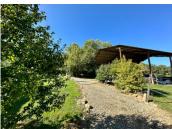

Outbuildings of 15m2, 31.5m2 have electricity and concrete floors the larger one having an upper floor and a wood burner that could be re-connected. There is an additional large barn on the edge of the garden also.

The land has a water source for the animals and an additional driveway that leads to the hangar.

Towns with all amenities - Mielan and Trie sur Biase 12kms, Marciac (International Jazz Festival) 20kms, Vic-en-Bigorre 17kms with fabulous Saturday morning market.