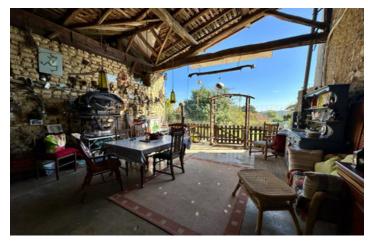

#### DESCRIPTION

The main house comprises of:

The entrance leads to the fully fitted kitchen 23m2 to the right. Inglenook fireplace with wood burning stove, original sink feature and to the left the living room 23m2.

Covered terrace 28m2 and summer kitchen 23m2 garden views with sink, plumbing for washing machine, dryer, wood burner door to annex with downstairs shower room 6.5m2, WC, sink, hallway 15m2 which could be a study or library, stairs to 2 bedrooms of 14m2 and 12m2 into the eaves and storage room with hot water tank.