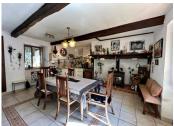

#### DESCRIPTION

The main house comprises of:

The entrance leads to the fully fitted kitchen 23m2 to the right. Inglenook fireplace with wood burning stove, original sink feature and to the left the living room 23m2.