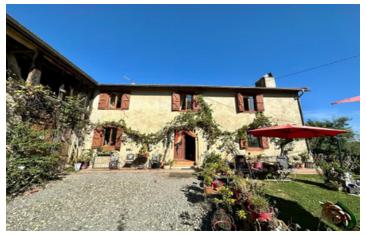

#### Traditional 4 Bedroom Farmhouse with countryside views, outbuildings and above ground pool

#### IN BRIEF

Situated in the rolling countryside of the Haute Pyrenees (65), this delightful farmhouse with adjoining barn, outbuildings, pretty garden and grounds of 3Ha is ready for you to move straight into. With double glazing throughout, efficient 12kw wood burning stoves (kitchen and lounge) and reversible heat pumps (master bed and bathroom), insulated; this house is comfortable throughout the seasons. Key features The L shaped property has an adjoining 2 storey barn (200m2) that could be converted and connected to create additional living space via an existing doorway. A 2 bed annex with shower room is accessed via the covered terrace and summer kitchen The pretty garden is laid mainly to lawn with mature trees and shrubs, shady seating areas, above ground pool and stunning countryside views. The 3Ha of grounds with an Hangar of 650m2 and outbuildings are ideal for horses and animals.