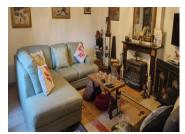

#### DESCRIPTION

The main house comprises of:

The entrance leads to the fully fitted kitchen 23m2 to the right. Inglenook fireplace with wood burning stove, original sink feature and to the left the living room 23m2.