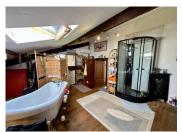

A wooden staircase leads to the bathroom 23.5m2 with slipper bath, shower, 2 sinks with vanity units, WC, pompe a chaleur and views to the garden. 2 luminous bedrooms of 23.5m2 and 19m2 complete the first floor.