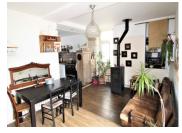

## IN BRIEF

House on 2 levels comprising: -Garden level: I bedroom, I shower room, I WC, I fitted kitchen opening onto I dining/living room. - First floor: 2 bedrooms with sloping ceilings, I bathroom and I WC. - Basement: 50 m<sup>2</sup> cellar. Outside there is a small patch of lawn, a wooden terrace and I outbuilding that could be used for storage.

## DESCRIPTION

The lounge and dining room open onto the terrace with a magnificent 1-pane sliding glass window. Gas central heating and new pellet stove. 20 minutes' walk from Périgueux town centre.

Information about risks to which this property is exposed is available on the Géorisques website : https://www.georisques.gouv.fr