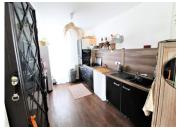

## IN BRIEF

House on 2 levels comprising: -Garden level: I bedroom, I shower room, I WC, I fitted kitchen opening onto I dining/living room. - First floor: 2 bedrooms with sloping ceilings, I bathroom and I WC. - Basement: 50 m<sup>2</sup> cellar. Outside there is a small patch of lawn, a wooden terrace and I outbuilding that could be used for storage.