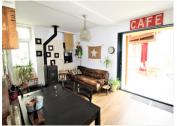

## IN BRIEF

House on 2 levels comprising: -Garden level: I bedroom, I shower room, I WC, I fitted kitchen opening onto I dining/living room. - First floor: 2 bedrooms with sloping ceilings, I bathroom and I WC. - Basement: 50 m<sup>2</sup> cellar. Outside there is a small patch of lawn, a wooden terrace and I outbuilding that could be used for storage.

## DESCRIPTION

The lounge and dining room open onto the terrace with a magnificent 1-pane sliding glass window. Gas central heating and new pellet stove. 20 minutes' walk from Périgueux town centre.

Information about risks to which this property is exposed is available on the Géorisques website : https://www.georisques.gouv.fr