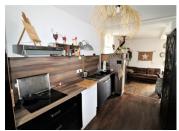

## IN BRIEF

House on 2 levels comprising: -Garden level: I bedroom, I shower room, I WC, I fitted kitchen opening onto I dining/living room. - First floor: 2 bedrooms with sloping ceilings, I bathroom and I WC. - Basement: 50 m<sup>2</sup> cellar. Outside there is a small patch of lawn, a wooden terrace and I outbuilding that could be used for storage.