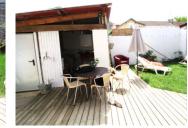

## IN BRIEF

House on 2 levels comprising: -Garden level: I bedroom, I shower room, I WC, I fitted kitchen opening onto I dining/living room. - First floor: 2 bedrooms with sloping ceilings, I bathroom and I WC. - Basement: 50 m<sup>2</sup> cellar. Outside there is a small patch of lawn, a wooden terrace and I outbuilding that could be used for storage.

## DESCRIPTION

The lounge and dining room open onto the terrace with a magnificent 1-pane sliding glass window. Gas central heating and new pellet stove. 20 minutes' walk from Périgueux town centre.

Information about risks to which this property is exposed is available on the Géorisques website : https://www.georisques.gouv.fr