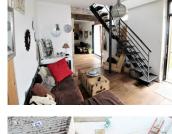

## IN BRIEF

House on 2 levels comprising: -Garden level: I bedroom, I shower room, I WC, I fitted kitchen opening onto I dining/living room. - First floor: 2 bedrooms with sloping ceilings, I bathroom and I WC. - Basement: 50 m<sup>2</sup> cellar. Outside there is a small patch of lawn, a wooden terrace and I outbuilding that could be used for storage.

## DESCRIPTION

The lounge and dining room open onto the terrace with a magnificent 1-pane sliding glass window. Gas central heating and new pellet stove. 20 minutes' walk from Périgueux town centre.

Information about risks to which this property is exposed is available on the Géorisques website : https://www.georisques.gouv.fr