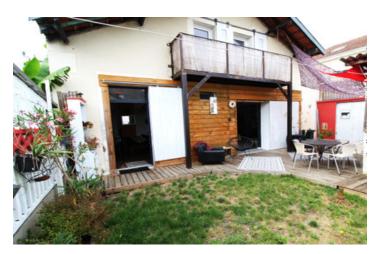

Charming 3 bedroom town house with small decked and grassed garden area. 20 mins walk to town centre.

| Town:       | Périgueux |  |
|-------------|-----------|--|
| Department: | Dordogne  |  |
| Bed:        | 3         |  |
| Bath:       | 2         |  |
| Floor:      | 112 m2    |  |
| Plot Size:  | 152 m2    |  |
|             |           |  |

## IN BRIEF

House on 2 levels comprising: -Garden level: I bedroom, I shower room, I WC, I fitted kitchen opening onto I dining/living room. - First floor: 2 bedrooms with sloping ceilings, I bathroom and I WC. - Basement: 50 m<sup>2</sup> cellar. Outside there is a small patch of lawn, a wooden terrace and I outbuilding that could be used for storage.