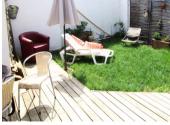

## IN BRIEF

House on 2 levels comprising: -Garden level: I bedroom, I shower room, I WC, I fitted kitchen opening onto I dining/living room. - First floor: 2 bedrooms with sloping ceilings, I bathroom and I WC. - Basement: 50 m<sup>2</sup> cellar. Outside there is a small patch of lawn, a wooden terrace and I outbuilding that could be used for storage.

## DESCRIPTION

The lounge and dining room open onto the terrace with a magnificent 1-pane sliding glass window. Gas central heating and new pellet stove. 20 minutes' walk from Périgueux town centre.

Information about risks to which this property is exposed is available on the Géorisques website : https://www.georisques.gouv.fr