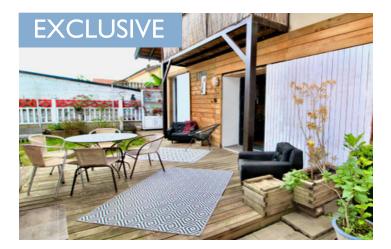

Charming 3 bedroom town house with small decked and grassed garden area. 20 mins walk to town centre.

| Town:       | Périgueux |  |
|-------------|-----------|--|
| Department: | Dordogne  |  |
| Bed:        | 3         |  |
| Bath:       | 2         |  |
| Floor:      | 112 m2    |  |
| Plot Size:  | 152 m2    |  |
|             |           |  |

## IN BRIEF

House on 2 levels comprising: -Garden level: I bedroom, I shower room, I WC, I fitted kitchen opening onto I dining/living room. - First floor: 2 bedrooms with sloping ceilings, I bathroom and I WC. - Basement: 50 m<sup>2</sup> cellar. Outside there is a small patch of lawn, a wooden terrace and I outbuilding that could be used for storage.

## DESCRIPTION

The lounge and dining room open onto the terrace with a magnificent 1-pane sliding glass window. Gas central heating and new pellet stove. 20 minutes' walk from Périgueux town centre.

Information about risks to which this property is exposed is available on the Géorisques website : https://www.georisques.gouv.fr