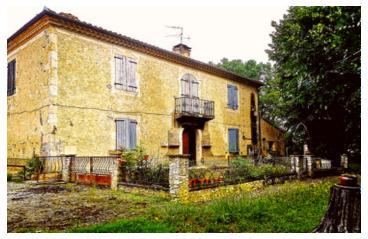

#### REDUCED 265 000 EUROS Super stone house for renovation+outbuildings + just under IHa of land with wooded area

### IN BRIEF

Set back from a country lane up a driveway this wonderful stone property set in just under IHa of land requires updating. The rooms are large the ceilings high with terracotta tiles on both upper on both floors. Plenty of space to extend to create studio or gite.

## DESCRIPTION

The original oak doors lead to a hallway of 16m2. To the right the kitchen 23m2 with a pantry 4m2 To the left the dining room 23.5m2 and room of 5.6m2

A bathroom 5.5m2 WC with basin 2m2

Large stair case to upper floor Landing of 16m2 Room 5.7m2

Bedroom 25m2 with small room off 5,8m2 Bedroom 25m2 with small room off 4m2 Large room with 3 windows 62m2

Outside Stables 64m2

Outbuildings 82m2

Abri 70m2

Open hanger 300m2

Double garage 36m2

Mature trees

Parking for many vehicules and Motor home.