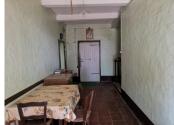

## DESCRIPTION

The original oak doors lead to a hallway of 16m2. To the right the kitchen 23m2 with a pantry 4m2 To the left the dining room 23.5m2 and room of 5.6m2

A bathroom 5.5m2 WC with basin 2m2

Large stair case to upper floor Landing of 16m2 Room 5.7m2