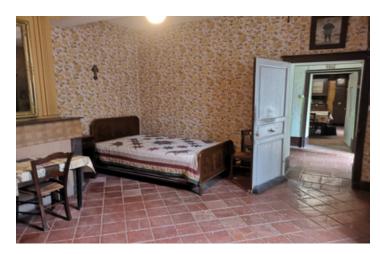

## DESCRIPTION

The original oak doors lead to a hallway of 16m2. To the right the kitchen 23m2 with a pantry 4m2 To the left the dining room 23.5m2 and room of 5.6m2

A bathroom 5.5m2 WC with basin 2m2

Large stair case to upper floor Landing of 16m2 Room 5.7m2

Bedroom 25m2 with small room off 5,8m2 Bedroom 25m2 with small room off 4m2 Large room with 3 windows 62m2

Outside Stables 64m2

Outbuildings 82m2

Abri 70m2

Open hanger 300m2

Double garage 36m2

Mature trees

Parking for many vehicules and Motor home.