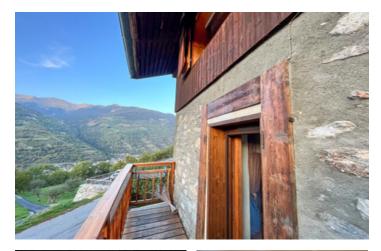

#### IN BRIEF

This great house of a total of 184m2 is a rare find in the sought after, year round, beautiful village of St Bon, Courchevel. Comprising: -Entrance directly into family room with chimney, separate entrance to 4th bedroom, bathroom and kitchenette / dining area. -Upstairs to a sitting room, renovated kitchen, a bathroom and WC and balcony -Spiral staircase lead to 3 bedrooms and a bathroom, a master bedroom, large clothes storage area, WC and sink and a balcony from the master bedroom and hall -Lower level has a double cellar -Garage for 2 cars -1 external parking space -2 large terraces totalling 70m2 This is a great opportunity to buy a good size house, with scope for improvement with the very rare bonus of 2 garages and I external parking space, in this pretty, authentic village with a pizza restaurant, ski shop, supermarket and local Mairie. Free ski buses for the 5-minute journey to the ski lifts...

#### The property comprises:

- An entrance directly into play room / family room with chimney, separate entrance to 4th bedroom, bathroom and kitchenette / dining area.
- then upstairs to a sitting room and balcony and well renovated kitchen, as well as a bathroom and separate WC
- A spiral staircase leads to 3 bedrooms and a bathroom, a master room with large clothes storage area, WC and sink and a balcony from the master bedroom and hall
- -Lower level has a double cellar for storage
- -Garage for 2 cars
- I external parking space
- -2 large terraces totalling...