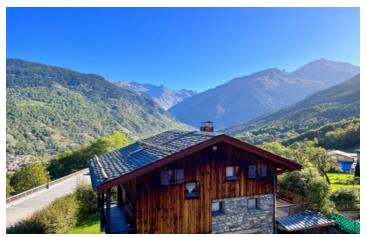

#### RARE 4 bedroom village house in St Bon, Courchevel with garage, large terrace, fantastic views

#### IN BRIEF

This great house of a total of 184m2 is a rare find in the sought after, year round, beautiful village of St Bon, Courchevel. Comprising: -Entrance directly into family room with chimney, separate entrance to 4th bedroom, bathroom and kitchenette / dining area. -Upstairs to a sitting room, renovated kitchen, a bathroom and WC and balcony -Spiral staircase lead to 3 bedrooms and a bathroom, a master bedroom, large clothes storage area, WC and sink and a balcony from the master bedroom and hall -Lower level has a double cellar -Garage for 2 cars -1 external parking space -2 large terraces totalling 70m2 This is a great opportunity to buy a good size house, with scope for improvement with the very rare bonus of 2 garages and I external parking space, in this pretty, authentic village with a pizza restaurant, ski shop, supermarket and local Mairie. Free ski buses for the 5-minute journey to the ski lifts...

## DESCRIPTION

The village of St Bon is the perfect year round location for easy access to skiing whilst retaining the authentic feel of a traditional mountain village.

Skiing is reached by a 5-minute free ski bus, or your own car to the ski lifts of Le Praz. This ski bus runs into the night also allowing easy, free access to the restaurants and bars of Le Praz, aswell as the Pizza restautant in St Bon itself, and its supermarket, ski shop, ability to buy local cheese at source and the local Mairie.