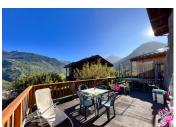

#### IN BRIEF

This great house of a total of 184m2 is a rare find in the sought after, year round, beautiful village of St Bon, Courchevel. Comprising: -Entrance directly into family room with chimney, separate entrance to 4th bedroom, bathroom and kitchenette / dining area. -Upstairs to a sitting room, renovated kitchen, a bathroom and WC and balcony -Spiral staircase lead to 3 bedrooms and a bathroom, a master bedroom, large clothes storage area, WC and sink and a balcony from the master bedroom and hall -Lower level has a double cellar -Garage for 2 cars -1 external parking space -2 large terraces totalling 70m2 This is a great opportunity to buy a good size house, with scope for improvement with the very rare bonus of 2 garages and I external parking space, in this pretty, authentic village with a pizza restaurant, ski shop, supermarket and local Mairie. Free ski buses for the 5-minute journey to the ski lifts...

#### The property comprises:

- An entrance directly into play room / family room with chimney, separate entrance to 4th bedroom, bathroom and kitchenette / dining area.
- then upstairs to a sitting room and balcony and well renovated kitchen, as well as a bathroom and separate WC
- A spiral staircase leads to 3 bedrooms and a bathroom, a master room with large clothes storage area, WC and sink and a balcony from the master bedroom and hall
- -Lower level has a double cellar for storage
- -Garage for 2 cars
- I external parking space
- -2 large terraces totalling...