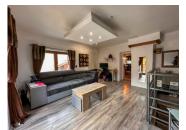

#### IN BRIEF

This great house of a total of 184m2 is a rare find in the sought after, year round, beautiful village of St Bon, Courchevel. Comprising: -Entrance directly into family room with chimney, separate entrance to 4th bedroom, bathroom and kitchenette / dining area. -Upstairs to a sitting room, renovated kitchen, a bathroom and WC and balcony -Spiral staircase lead to 3 bedrooms and a bathroom, a master bedroom, large clothes storage area, WC and sink and a balcony from the master bedroom and hall -Lower level has a double cellar -Garage for 2 cars -1 external parking space -2 large terraces totalling 70m2 This is a great opportunity to buy a good size house, with scope for improvement with the very rare bonus of 2 garages and I external parking space, in this pretty, authentic village with a pizza restaurant, ski shop, supermarket and local Mairie. Free ski buses for the 5-minute journey to the ski lifts...

#### The property comprises:

- An entrance directly into play room / family room with chimney, separate entrance to 4th bedroom, bathroom and kitchenette / dining area.
- then upstairs to a sitting room and balcony and well renovated kitchen, as well as a bathroom and separate WC
- A spiral staircase leads to 3 bedrooms and a bathroom, a master room with large clothes storage area, WC and sink and a balcony from the master bedroom and hall
- -Lower level has a double cellar for storage
- -Garage for 2 cars
- I external parking space
- -2 large terraces totalling...