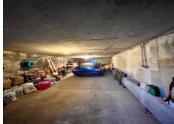

#### IN BRIEF

This great house of a total of 184m2 is a rare find in the sought after, year round, beautiful village of St Bon, Courchevel. Comprising: -Entrance directly into family room with chimney, separate entrance to 4th bedroom, bathroom and kitchenette / dining area. -Upstairs to a sitting room, renovated kitchen, a bathroom and WC and balcony -Spiral staircase lead to 3 bedrooms and a bathroom, a master bedroom, large clothes storage area, WC and sink and a balcony from the master bedroom and hall -Lower level has a double cellar -Garage for 2 cars -1 external parking space -2 large terraces totalling 70m2 This is a great opportunity to buy a good size house, with scope for improvement with the very rare bonus of 2 garages and I external parking space, in this pretty, authentic village with a pizza restaurant, ski shop, supermarket and local Mairie. Free ski buses for the 5-minute journey to the ski lifts...

#### The property comprises:

- An entrance directly into play room / family room with chimney, separate entrance to 4th bedroom, bathroom and kitchenette / dining area.
- then upstairs to a sitting room and balcony and well renovated kitchen, as well as a bathroom and separate WC
- A spiral staircase leads to 3 bedrooms and a bathroom, a master room with large clothes storage area, WC and sink and a balcony from the master bedroom and hall
- -Lower level has a double cellar for storage
- -Garage for 2 cars
- I external parking space
- -2 large terraces totalling...