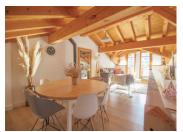

### DESCRIPTION

Main house (73 m<sup>2</sup>):

On the ground floor, discover a 16 m² kitchen, a 10 m² en suite bedroom (shower cabin), separate WC and a pleasant terrace. The upper floor has two bedrooms (9 m² each) and a bathroom. On the top floor, a spacious living-dining room opens onto a large 25 m² terrace with stunning mountain views, as well as a balcony overlooking the Grand Bec moutain. The generous basement offers additional storage space.