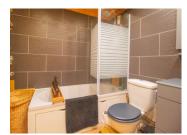

### DESCRIPTION

Main house (73 m<sup>2</sup>):

On the ground floor, discover a 16 m² kitchen, a 10 m² en suite bedroom (shower cabin), separate WC and a pleasant terrace. The upper floor has two bedrooms (9 m² each) and a bathroom. On the top floor, a spacious living-dining room opens onto a large 25 m² terrace with stunning mountain views, as well as a balcony overlooking the Grand Bec moutain. The generous basement offers additional storage space.