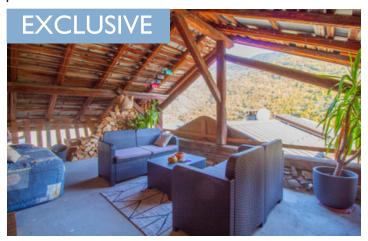

### IN BRIEF

Situated in the heart of the picturesque village of Champétel (La Perrière), this completely renovated village house offers comfortable, functional living space, combining the charm of the past with modern comforts. Only 3km away from the lift on Brides les Bains you easily access to Méribel and to the 3 Vallees ski area.

### DESCRIPTION

Main house (73 m<sup>2</sup>):

On the ground floor, discover a 16 m² kitchen, a 10 m² en suite bedroom (shower cabin), separate WC and a pleasant terrace. The upper floor has two bedrooms (9 m² each) and a bathroom. On the top floor, a spacious living-dining room opens onto a large 25 m² terrace with stunning mountain views, as well as a balcony overlooking the Grand Bec moutain. The generous basement offers additional storage space.