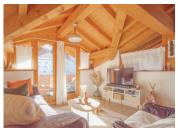

### DESCRIPTION

Main house (73 m<sup>2</sup>):

On the ground floor, discover a 16 m² kitchen, a 10 m² en suite bedroom (shower cabin), separate WC and a pleasant terrace. The upper floor has two bedrooms (9 m² each) and a bathroom. On the top floor, a spacious living-dining room opens onto a large 25 m² terrace with stunning mountain views, as well as a balcony overlooking the Grand Bec moutain. The generous basement offers additional storage space.