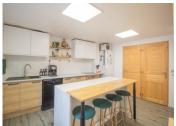

### DESCRIPTION

Main house (73 m<sup>2</sup>):

On the ground floor, discover a 16 m² kitchen, a 10 m² en suite bedroom (shower cabin), separate WC and a pleasant terrace. The upper floor has two bedrooms (9 m² each) and a bathroom. On the top floor, a spacious living-dining room opens onto a large 25 m² terrace with stunning mountain views, as well as a balcony overlooking the Grand Bec moutain. The generous basement offers additional storage space.