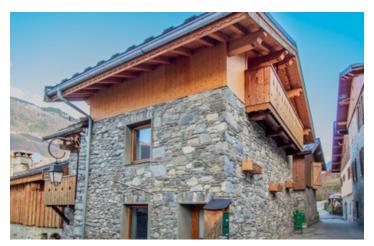

### IN BRIEF

Situated in the heart of the picturesque village of Champétel (La Perrière), this completely renovated village house offers comfortable, functional living space, combining the charm of the past with modern comforts. Only 3km away from the lift on Brides les Bains you easily access to Méribel and to the 3 Vallees ski area.

### DESCRIPTION

Main house (73 m<sup>2</sup>):

On the ground floor, discover a 16 m² kitchen, a 10 m² en suite bedroom (shower cabin), separate WC and a pleasant terrace. The upper floor has two bedrooms (9 m² each) and a bathroom. On the top floor, a spacious living-dining room opens onto a large 25 m² terrace with stunning mountain views, as well as a balcony overlooking the Grand Bec moutain. The generous basement offers additional storage space.

Separate flat (31 m<sup>2</sup>):

An independent I bedroom flat completes this property, which is currently rented to tenants. On the ground floor, a living-dining room with integrated kitchen opens onto a terrace. Upstairs, a bedroom with balcony, a shower room and a second balcony provide a cosy, intimate space. The basement extends under the entire property, offering additional storage space.