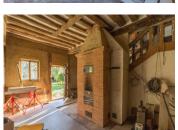

On the ground floor : Room [] 35 m<sup>2</sup> Room [] 69 m<sup>2</sup>

Ist floor:

Bedroom [] 30 m<sup>2</sup>

Bedroom 1 36 m<sup>2</sup> to finish renovating Bedroom 1 38 m<sup>2</sup> to finish renovating