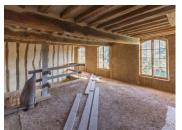

On the ground floor : Room [] 35 m<sup>2</sup> Room [] 69 m<sup>2</sup>

Ist floor:

Bedroom [] 30 m<sup>2</sup>

Bedroom 1 36 m<sup>2</sup> to finish renovating Bedroom 1 38 m<sup>2</sup> to finish renovating