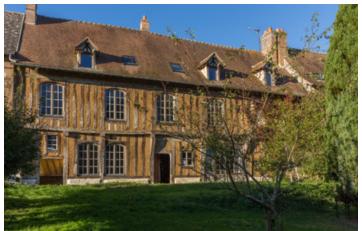

#### Charming Norman property to finish renovating

## IN BRIEF

In the heart of a small village. 5 minutes from the shops and Les Andelys. All that remains is to assign a function to certain rooms and complete the renovation according to your tastes. The house has benefitted from a restoration of the interior and exterior woodwork as well as certain floors by skilled craftsmen in order to retain its original character. The whole is built on a plot of about 1000 m <sup>2</sup>.

### DESCRIPTION

Ideally located in the Eure valley, 25 minutes from Vernon and Giverny, Ih10 from Paris, Ih30 from Le Havre, Dieppe and Deauville and its beaches, 2h30 from Calais. the property includes: