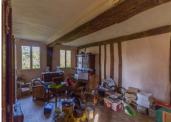

## IN BRIEF

In the heart of a small village. 5 minutes from the shops and Les Andelys. All that remains is to assign a function to certain rooms and complete the renovation according to your tastes. The house has benefitted from a restoration of the interior and exterior woodwork as well as certain floors by skilled craftsmen in order to retain its original character. The whole is built on a plot of about 1000 m <sup>2</sup>.

On the ground floor : Room [] 35 m<sup>2</sup> Room [] 69 m<sup>2</sup>

Ist floor:

Bedroom [] 30 m<sup>2</sup>

Bedroom 1 36 m<sup>2</sup> to finish renovating Bedroom 1 38 m<sup>2</sup> to finish renovating

2nd Floor

Bedroom [] 12.5 m<sup>2</sup> with mezzanine

Bedroom 1 18 m<sup>2</sup>

Bedroom [] 38 m<sup>2</sup>

----

Information about risks to which this property is exposed is available on the Géorisques website : https://www.georisques.gouv.fr