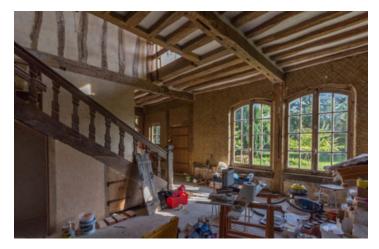

## IN BRIEF

In the heart of a small village. 5 minutes from the shops and Les Andelys. All that remains is to assign a function to certain rooms and complete the renovation according to your tastes. The house has benefitted from a restoration of the interior and exterior woodwork as well as certain floors by skilled craftsmen in order to retain its original character. The whole is built on a plot of about 1000 m <sup>2</sup>.

On the ground floor : Room [] 35 m<sup>2</sup> Room [] 69 m<sup>2</sup>

Ist floor:

Bedroom [] 30 m<sup>2</sup>

Bedroom 1 36 m<sup>2</sup> to finish renovating Bedroom 1 38 m<sup>2</sup> to finish renovating