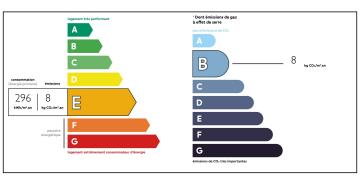

Ref: A24922CBU27

Price: 262 000 EUR

agency fees to be paid by the seller

#### Charming Norman property to finish renovating









#### INFORMATION

Town: Les Andelys

Department: Eure

Bed: 5

Bath: 0

Floor: 290 m2 Plot Size: 1000 m2

## IN BRIEF

In the heart of a small village. 5 minutes from the shops and Les Andelys. All that remains is to assign a function to certain rooms and complete the renovation according to your tastes. The house has benefitted from a restoration of the interior and exterior woodwork as well as certain floors by skilled craftsmen in order to retain its original character. The whole is built on a plot of about 1000 m <sup>2</sup>.





NB. Quoted prices relate to euro transactions. Fluctuations in exchange rates are not the responsibility of the agency or those representing it. The agency and its representatives are not authorised to make or give guarantees relating to the property. These particulars do not form part of any contract but are to be taken as a general representation of the property. Any areas, measurements or distances are approximate. Text, photographs and plans, where applicable, are for guidance only. Leggett and its representatives have not tested services, equipment or facilities and cannot guarantee the same.

Particulars for off-plan purchases are intended as a guide only. Final finishes to the property may vary. Purchasers are advised to engage a solicitor to check the plans and specifications as