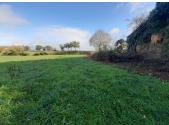

#### IN BRIFF

Plot Size:

Beautiful traditional farmhouse in need of restoration comprising a house of approx. 107 m<sup>2</sup>, 2 barns and I hangar on flat, enclosed land of 2128 m<sup>2</sup>. The roof of the house was completely redone in 2022 and the aluminium double-glazed windows were also installed in 2022. The roof of a barn is also brand new. Superb house comprising, on the ground floor, an 18 m<sup>2</sup> lounge and a 26 m<sup>2</sup> kitchen/dining room. First floor: 2 bedrooms of 20 and 16 m<sup>2</sup> and a 7 m<sup>2</sup> room for a shower room. There is potential to extend by converting the attic space, which has a floor area of 52 m<sup>2</sup>. A number of outbuildings provide scope for different types of project: - a 2-storey barn of approx. 190 m<sup>2</sup>, - a 2nd barn of 83 m<sup>2</sup> on 2 levels, - and a large shed to the rear of the buildings. Quiet, unoverlooked setting. Close to the main shops and...

2128 m2