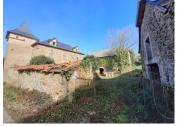

#### IN BRIFF

Plot Size:

Beautiful traditional farmhouse in need of restoration comprising a house of approx. 107 m<sup>2</sup>, 2 barns and I hangar on flat, enclosed land of 2128 m<sup>2</sup>. The roof of the house was completely redone in 2022 and the aluminium double-glazed windows were also installed in 2022. The roof of a barn is also brand new. Superb house comprising, on the ground floor, an 18 m<sup>2</sup> lounge and a 26 m<sup>2</sup> kitchen/dining room. First floor: 2 bedrooms of 20 and 16 m<sup>2</sup> and a 7 m<sup>2</sup> room for a shower room. There is potential to extend by converting the attic space, which has a floor area of 52 m<sup>2</sup>. A number of outbuildings provide scope for different types of project: - a 2-storey barn of approx. 190 m<sup>2</sup>, - a 2nd barn of 83 m<sup>2</sup> on 2 levels, - and a large shed to the rear of the buildings. Quiet, unoverlooked setting. Close to the main shops and...