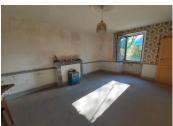

#### IN BRIFF

Plot Size:

Beautiful traditional farmhouse in need of restoration comprising a house of approx. 107 m<sup>2</sup>, 2 barns and I hangar on flat, enclosed land of 2128 m<sup>2</sup>. The roof of the house was completely redone in 2022 and the aluminium double-glazed windows were also installed in 2022. The roof of a barn is also brand new. Superb house comprising, on the ground floor, an 18 m<sup>2</sup> lounge and a 26 m<sup>2</sup> kitchen/dining room. First floor: 2 bedrooms of 20 and 16 m<sup>2</sup> and a 7 m<sup>2</sup> room for a shower room. There is potential to extend by converting the attic space, which has a floor area of 52 m<sup>2</sup>. A number of outbuildings provide scope for different types of project: - a 2-storey barn of approx. 190 m<sup>2</sup>, - a 2nd barn of 83 m<sup>2</sup> on 2 levels, - and a large shed to the rear of the buildings. Quiet, unoverlooked setting. Close to the main shops and...