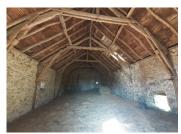

#### IN BRIFF

Plot Size:

Beautiful traditional farmhouse in need of restoration comprising a house of approx. 107 m<sup>2</sup>, 2 barns and I hangar on flat, enclosed land of 2128 m<sup>2</sup>. The roof of the house was completely redone in 2022 and the aluminium double-glazed windows were also installed in 2022. The roof of a barn is also brand new. Superb house comprising, on the ground floor, an 18 m<sup>2</sup> lounge and a 26 m<sup>2</sup> kitchen/dining room. First floor: 2 bedrooms of 20 and 16 m<sup>2</sup> and a 7 m<sup>2</sup> room for a shower room. There is potential to extend by converting the attic space, which has a floor area of 52 m<sup>2</sup>. A number of outbuildings provide scope for different types of project: - a 2-storey barn of approx. 190 m<sup>2</sup>, - a 2nd barn of 83 m<sup>2</sup> on 2 levels, - and a large shed to the rear of the buildings. Quiet, unoverlooked setting. Close to the main shops and...