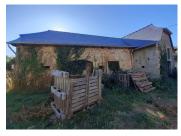

#### IN BRIFF

Plot Size:

Beautiful traditional farmhouse in need of restoration comprising a house of approx. 107 m<sup>2</sup>, 2 barns and I hangar on flat, enclosed land of 2128 m<sup>2</sup>. The roof of the house was completely redone in 2022 and the aluminium double-glazed windows were also installed in 2022. The roof of a barn is also brand new. Superb house comprising, on the ground floor, an 18 m<sup>2</sup> lounge and a 26 m<sup>2</sup> kitchen/dining room. First floor: 2 bedrooms of 20 and 16 m<sup>2</sup> and a 7 m<sup>2</sup> room for a shower room. There is potential to extend by converting the attic space, which has a floor area of 52 m<sup>2</sup>. A number of outbuildings provide scope for different types of project: - a 2-storey barn of approx. 190 m<sup>2</sup>, - a 2nd barn of 83 m<sup>2</sup> on 2 levels, - and a large shed to the rear of the buildings. Quiet, unoverlooked setting. Close to the main shops and...