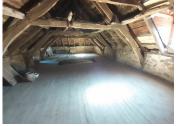

#### IN BRIFF

Plot Size:

Beautiful traditional farmhouse in need of restoration comprising a house of approx. 107 m<sup>2</sup>, 2 barns and I hangar on flat, enclosed land of 2128 m<sup>2</sup>. The roof of the house was completely redone in 2022 and the aluminium double-glazed windows were also installed in 2022. The roof of a barn is also brand new. Superb house comprising, on the ground floor, an 18 m<sup>2</sup> lounge and a 26 m<sup>2</sup> kitchen/dining room. First floor: 2 bedrooms of 20 and 16 m<sup>2</sup> and a 7 m<sup>2</sup> room for a shower room. There is potential to extend by converting the attic space, which has a floor area of 52 m<sup>2</sup>. A number of outbuildings provide scope for different types of project: - a 2-storey barn of approx. 190 m<sup>2</sup>, - a 2nd barn of 83 m<sup>2</sup> on 2 levels, - and a large shed to the rear of the buildings. Quiet, unoverlooked setting. Close to the main shops and...