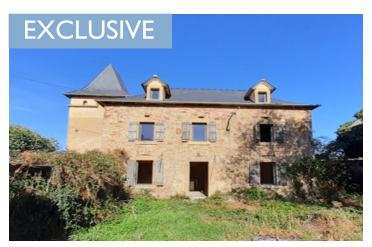

Ref: A25005MAL12

Price: 215 000 EUR

agency fees to be paid by the seller

Farm to renovate: beautiful typical house with 2 barns, land of 2128 m

#### IN BRIFF

Plot Size:

Beautiful traditional farmhouse in need of restoration comprising a house of approx. 107 m<sup>2</sup>, 2 barns and I hangar on flat, enclosed land of 2128 m<sup>2</sup>. The roof of the house was completely redone in 2022 and the aluminium double-glazed windows were also installed in 2022. The roof of a barn is also brand new. Superb house comprising, on the ground floor, an 18 m<sup>2</sup> lounge and a 26 m<sup>2</sup> kitchen/dining room. First floor: 2 bedrooms of 20 and 16 m<sup>2</sup> and a 7 m<sup>2</sup> room for a shower room. There is potential to extend by converting the attic space, which has a floor area of 52 m<sup>2</sup>. A number of outbuildings provide scope for different types of project: - a 2-storey barn of approx. 190 m<sup>2</sup>, - a 2nd barn of 83 m<sup>2</sup> on 2 levels, - and a large shed to the rear of the buildings. Quiet, unoverlooked setting. Close to the main shops and...