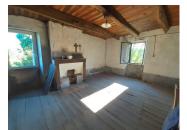

#### IN BRIFF

Plot Size:

Beautiful traditional farmhouse in need of restoration comprising a house of approx. 107 m<sup>2</sup>, 2 barns and I hangar on flat, enclosed land of 2128 m<sup>2</sup>. The roof of the house was completely redone in 2022 and the aluminium double-glazed windows were also installed in 2022. The roof of a barn is also brand new. Superb house comprising, on the ground floor, an 18 m<sup>2</sup> lounge and a 26 m<sup>2</sup> kitchen/dining room. First floor: 2 bedrooms of 20 and 16 m<sup>2</sup> and a 7 m<sup>2</sup> room for a shower room. There is potential to extend by converting the attic space, which has a floor area of 52 m<sup>2</sup>. A number of outbuildings provide scope for different types of project: - a 2-storey barn of approx. 190 m<sup>2</sup>, - a 2nd barn of 83 m<sup>2</sup> on 2 levels, - and a large shed to the rear of the buildings. Quiet, unoverlooked setting. Close to the main shops and...