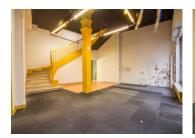

## DESCRIPTION

Located on the Angoulême plateau, this 300m² building includes 100m² of retail space on the ground floor and a roof top with panoramic views over Angoulême, offering the possibility of creating several flats.