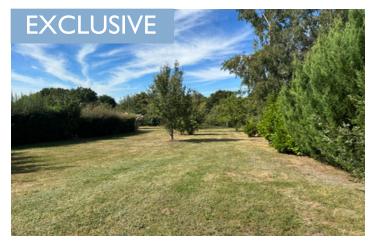

## IN BRIEF

This building plot is located just on the edge of the Village of St Saud Lacoussiere. It is within walking distance to the centre where you will find a bar and restaurants, a supermarket, chemist and bakers. Electricity, telephone and water connection available at the border of the plot.

### DESCRIPTION

The plot is situated on the edge of the Village of St Saud Lacoussiere within a Constructible Zone. There are beautiful views to the rear of the plot. The plot is mostly grass with a number of fruit trees and flat at the end close to the road. The far end is mostly scrub land and drops off down a bank. St Saud Lacoussiere is in the Périgord Vert in the North Dordogne.