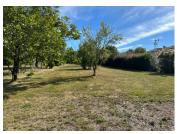

### DESCRIPTION

The plot is situated on the edge of the Village of St Saud Lacoussiere within a Constructible Zone. There are beautiful views to the rear of the plot. The plot is mostly grass with a number of fruit trees and flat at the end close to the road. The far end is mostly scrub land and drops off down a bank. St Saud Lacoussiere is in the Périgord Vert in the North Dordogne.