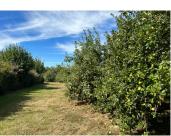

### DESCRIPTION

The plot is situated on the edge of the Village of St Saud Lacoussiere within a Constructible Zone. There are beautiful views to the rear of the plot. The plot is mostly grass with a number of fruit trees and flat at the end close to the road. The far end is mostly scrub land and drops off down a bank. St Saud Lacoussiere is in the Périgord Vert in the North Dordogne.