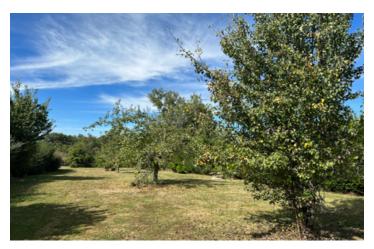

### DESCRIPTION

The plot is situated on the edge of the Village of St Saud Lacoussiere within a Constructible Zone. There are beautiful views to the rear of the plot. The plot is mostly grass with a number of fruit trees and flat at the end close to the road. The far end is mostly scrub land and drops off down a bank. St Saud Lacoussiere is in the Périgord Vert in the North Dordogne.