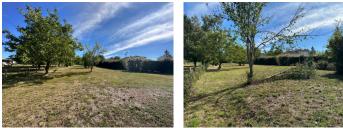

## IN BRIEF

This building plot is located just on the edge of the Village of St Saud Lacoussiere. It is within walking distance to the centre where you will find a bar and restaurants, a supermarket, chemist and bakers. Electricity, telephone and water connection available at the border of the plot.

### DESCRIPTION

The plot is situated on the edge of the Village of St Saud Lacoussiere within a Constructible Zone. There are beautiful views to the rear of the plot. The plot is mostly grass with a number of fruit trees and flat at the end close to the road. The far end is mostly scrub land and drops off down a bank. St Saud Lacoussiere is in the Périgord Vert in the North Dordogne.

It has a supermarket, bakers, hairdressers, bar, restaurants, a school and a fabulous swimming lake. Limoges airport is approximately 45 km by road All measurements are approximate only. More photos available on request.