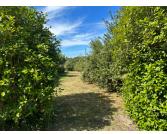

### DESCRIPTION

The plot is situated on the edge of the Village of St Saud Lacoussiere within a Constructible Zone. There are beautiful views to the rear of the plot. The plot is mostly grass with a number of fruit trees and flat at the end close to the road. The far end is mostly scrub land and drops off down a bank. St Saud Lacoussiere is in the Périgord Vert in the North Dordogne.