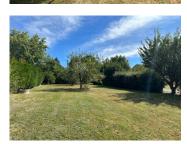

### DESCRIPTION

The plot is situated on the edge of the Village of St Saud Lacoussiere within a Constructible Zone. There are beautiful views to the rear of the plot. The plot is mostly grass with a number of fruit trees and flat at the end close to the road. The far end is mostly scrub land and drops off down a bank. St Saud Lacoussiere is in the Périgord Vert in the North Dordogne.