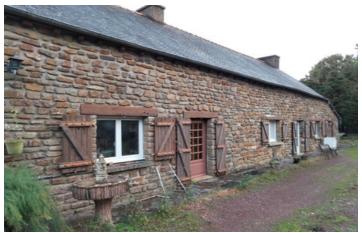

### IN BRIEF

Country house in need of renovation with lots of potential. Situated in a quiet hamlet, it could be used as a gîte. Less than an hour from Brittany's major towns, this stone house has an enclosed garden. The property is not semi-detached.

## DESCRIPTION

Country house in need of renovation with lots of potential. Situated in a quiet hamlet, it could be used as a gîte.

Less than an hour from Brittany's major towns, this stone house has an enclosed garden.

The property is not semi-detached.

\_\_\_\_

Information about risks to which this property is exposed is available on the Géorisques website : https://www.georisques.gouv.fr