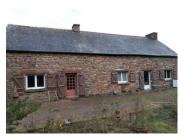

### IN BRIEF

Country house in need of renovation with lots of potential. Situated in a quiet hamlet, it could be used as a gîte. Less than an hour from Brittany's major towns, this stone house has an enclosed garden. The property is not semi-detached.

## DESCRIPTION

Country house in need of renovation with lots of potential. Situated in a quiet hamlet, it could be used as a gîte.

Less than an hour from Brittany's major towns, this stone house has an enclosed garden.

The property is not semi-detached.

\_\_\_\_

Information about risks to which this property is exposed is available on the Géorisques website : https://www.georisques.gouv.fr