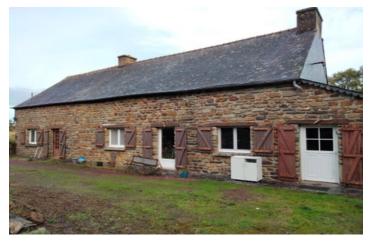

### IN BRIEF

Country house in need of renovation with lots of potential. Situated in a quiet hamlet, it could be used as a gîte. Less than an hour from Brittany's major towns, this stone house has an enclosed garden. The property is not semi-detached.

## DESCRIPTION

Country house in need of renovation with lots of potential. Situated in a quiet hamlet, it could be used as a gîte.

Less than an hour from Brittany's major towns, this stone house has an enclosed garden.

The property is not semi-detached.

\_\_\_\_

Information about risks to which this property is exposed is available on the Géorisques website : https://www.georisques.gouv.fr