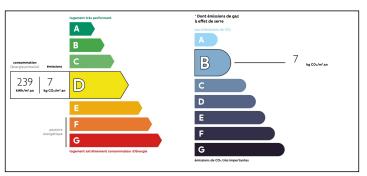

Ref: A25105ERB56 Price: 112 500 EUR

agency fees included: 7.1428571428571 % TTC to be paid by the buyer (105 000 EUR

74.5 m stone country house with I bedroom, I living room, I kitchen on 1000 m of land.











## INFORMATION

Town: Loyat

Department: Morbihan

Bed:

Bath:

Floor: 74 m2 Plot Size: 998 m2

### IN BRIEF

Country house in need of renovation with lots of potential. Situated in a quiet hamlet, it could be used as a gîte. Less than an hour from Brittany's major towns, this stone house has an enclosed garden. The property is not semi-detached.





NB. Quoted prices relate to euro transactions. Fluctuations in exchange rates are not the responsibility of the agency or those representing it. The agency and its representatives are not authorised to make or give guarantees relating to the property. These particulars do not form part of any contract but are to be taken as a general representation of the property. Any areas, measurements or distances are approximate. Text, photographs and plans, where applicable, are for guidance only. Leggett and its representatives have not tested services, equipment or facilities and cannot guarantee the same.

Particulars for off-plan purchases are intended as a guide only. Final finishes to the property may vary. Purchasers are advised to engage a solicitor to check the plans and specifications as