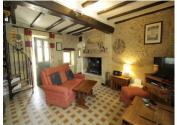

#### DESCRIPTION

Ref: A25142MGO79

The house style is traditional with wooden beams and wood burning fire with feature fireplace The garden is located to the rear of the property, where there is parking and a small outbuilding. The property is ideally located for access to the village of Argenton l'Eglise where you will find a bar, bank, tabac, hairdressers etc.