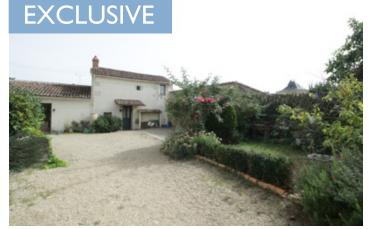

#### A cosy 2 bedroom cottage located within a gated compound comprising 2 other properties.

### IN BRIEF

Cosy two-bedroom cottage, with bedrooms and bathrooms on each floor. Located within a gated compound two other properties that share the main garden and carport area, each of the three properties have separate outbuilding

#### DESCRIPTION

Ref: A25142MGO79

The house style is traditional with wooden beams and wood burning fire with feature fireplace The garden is located to the rear of the property, where there is parking and a small outbuilding. The property is ideally located for access to the village of Argenton l'Eglise where you will find a bar, bank, tabac, hairdressers etc.

PLEASE NOTE: THE GARDEN IS SHARED BETWEEN THE 3 HOUSES Three properties within the courtyard reference A17061, A25142MGO79, A16741 This property will need to be connected to the village drainage system