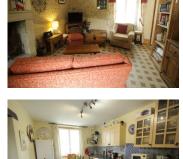

#### DESCRIPTION

Ref: A25142MGO79

The house style is traditional with wooden beams and wood burning fire with feature fireplace The garden is located to the rear of the property, where there is parking and a small outbuilding. The property is ideally located for access to the village of Argenton l'Eglise where you will find a bar, bank, tabac, hairdressers etc.

The larger towns of Thouars (10km) and Montrueil-Bellay (14km). offer everything you could want.

There are excellent rail and airport links offering national and international connections

Kitchen 15.74 m<sup>2</sup> lounge 20.65 m<sup>2</sup> bedroom 2 14.3 m<sup>2</sup> Downstairs bathroom /utility area 5.47 m<sup>2</sup> Bedroom 1 19.20m<sup>2</sup> bathroom 7.35m<sup>2</sup>