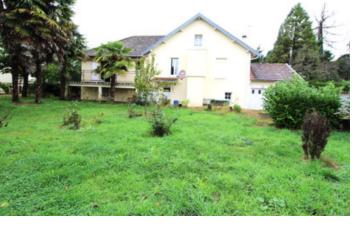

#### THIVIERS: House of 262 m including 140 m of living space

### IN BRIEF

House on 3 levels comprising: - Garden level / basement: I double garage, I utility room, I cellar, I shower room and I attached garage. - First floor: I closed entrance hall with veranda, I kitchen, 2 bedrooms, I small lounge, I lounge/dining room, I shower room, I WC and a terrace overlooking the garden. - In the attic: I bedroom and 2 attics for storage.