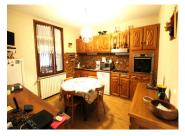

### IN BRIEF

House on 3 levels comprising: - Garden level / basement: I double garage, I utility room, I cellar, I shower room and I attached garage. - First floor: I closed entrance hall with veranda, I kitchen, 2 bedrooms, I small lounge, I lounge/dining room, I shower room, I WC and a terrace overlooking the garden. - In the attic: I bedroom and 2 attics for storage.

# **DESCRIPTION**

House with  $162 \text{ m}^2$  of living space including  $140 \text{ m}^2$ . Features of this house.

- Fully enclosed garden with electric gate.
- Mains drainage
- Double glazing
- Large basement with plenty of storage space
- Close to all amenities (station, supermarket, college, lycée)
- Alarm system