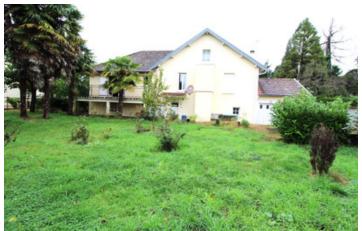

#### THIVIERS: House of 262 m including 140 m of living space

### IN BRIEF

House on 3 levels comprising: - Garden level / basement: I double garage, I utility room, I cellar, I shower room and I attached garage. - First floor: I closed entrance hall with veranda, I kitchen, 2 bedrooms, I small lounge, I lounge/dining room, I shower room, I WC and a terrace overlooking the garden. - In the attic: I bedroom and 2 attics for storage.