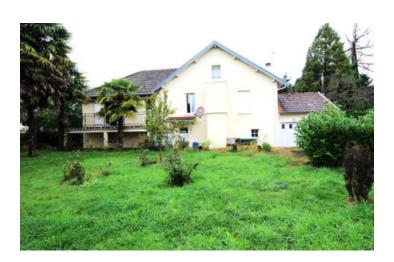

#### THIVIERS: House of 262 m including 140 m of living space

### IN BRIEF

House on 3 levels comprising: - Garden level / basement: I double garage, I utility room, I cellar, I shower room and I attached garage. - First floor: I closed entrance hall with veranda, I kitchen, 2 bedrooms, I small lounge, I lounge/dining room, I shower room, I WC and a terrace overlooking the garden. - In the attic: I bedroom and 2 attics for storage.

# **DESCRIPTION**

House with  $162 \text{ m}^2$  of living space including  $140 \text{ m}^2$ . Features of this house.

- Fully enclosed garden with electric gate.
- Mains drainage
- Double glazing
- Large basement with plenty of storage space
- Close to all amenities (station, supermarket, college, lycée)
- Alarm system