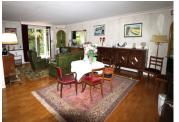

### IN BRIEF

House on 3 levels comprising: - Garden level / basement: I double garage, I utility room, I cellar, I shower room and I attached garage. - First floor: I closed entrance hall with veranda, I kitchen, 2 bedrooms, I small lounge, I lounge/dining room, I shower room, I WC and a terrace overlooking the garden. - In the attic: I bedroom and 2 attics for storage.

# **DESCRIPTION**

House with  $162 \text{ m}^2$  of living space including  $140 \text{ m}^2$ . Features of this house.

- Fully enclosed garden with electric gate.
- Mains drainage
- Double glazing
- Large basement with plenty of storage space
- Close to all amenities (station, supermarket, college, lycée)
- Alarm system