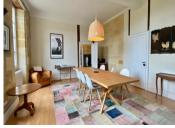

## DESCRIPTION

**HOUSE** 

Ground floor

Entrance hall with cement tiles

Dining room with stone fireplace : 35 m2 Sitting room with marble fireplace : 35m2

Fully equipped kitchen: 25m2

Office space

WC