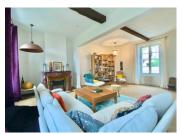

## DESCRIPTION

**HOUSE** 

Ground floor

Entrance hall with cement tiles

Dining room with stone fireplace : 35 m2 Sitting room with marble fireplace : 35m2

Fully equipped kitchen: 25m2

Office space

WC