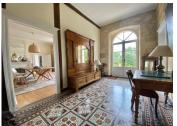

## DESCRIPTION

**HOUSE** 

Ground floor

Entrance hall with cement tiles

Dining room with stone fireplace : 35 m2 Sitting room with marble fireplace : 35m2

Fully equipped kitchen: 25m2

Office space

WC

1st floor - accessed via a beautiful stone staircase

Ensuite 1:35m2 Ensuite 2:21m2 Bedroom 3:12m2 Bedroom 4:16m2 Bedroom 5:20m2

Bathroom

WC

Pool house

Living room with kitchen Shower room and WC Bedroom on mezzanine