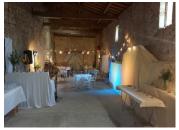

1st floor - accessed via a beautiful stone staircase

Ensuite 1:35m2 Ensuite 2:21m2 Bedroom 3:12m2 Bedroom 4:16m2 Bedroom 5:20m2

Bathroom

WC

Pool house

Living room with kitchen Shower room and WC Bedroom on mezzanine

Detached barn: 90m2

Attached barn (accessed via the sitting room): 70m2

New pool 8x4m (chlorine)

NOTES

-----

Information about risks to which this property is exposed is available on the Géorisques website : https://www.georisques.gouv.fr