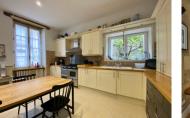

## DESCRIPTION

**HOUSE** 

Ground floor

Entrance hall with cement tiles

Dining room with stone fireplace : 35 m2 Sitting room with marble fireplace : 35m2

Fully equipped kitchen: 25m2

Office space

WC