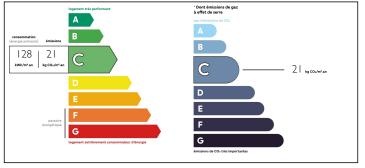

# ENERGY - DPE

 $Bathroom = 5.632m^2$ 

Gardens front and back.

Energy Rating C Double glazing Electics are all up to date Decoration needs refreshing but the house is habitable while this work is carried out.

Carcassonne airport is 10 Minutes away, with flight to the UK, Sardinia, Maroc, Belgium.