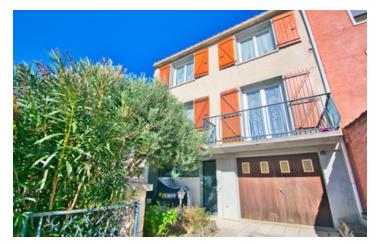

#### Family House with 3 bedrooms only 10 mins west of Carcassonne

### IN BRIEF

Built in 1978 Large family house with 3 bedrooms Gardens to the front and rear. Only 10 mins west of Carcassonne

NB. Quoted prices relate to euro transactions. Fluctuations in exchange rates are not the responsibility of the agency or those representing it. The agency and its representatives are not authorised to make or give guarantees relating to the property. These particulars do not form part of any contract but are to be taken as a general representation of the property. Any areas, measurements or distances are approximate. Text, photographs and plans, where applicable, are for guidance only. Leggett and its representatives have not tested services, equipment or facilities and cannot guarantee the same.

## DESCRIPTION

This house is situated in a cul de sac,

On the Ground floor you will find: Garage =  $25.57m^2$ Laundry area =  $6.138m^2$ Entrance hall =  $10.09m^2$ cupboard =  $2m^2$ 

First floor is the open plan living room plus dining area, there is a balcony to the front of the house and one to the back, the kitchen is seperate. There is a pantry and WC.