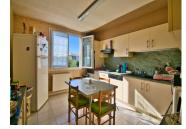

Kitchen =  $12.259m^2$ Dining room =  $9.073m^2$ Living room =  $15.780m^2$ Pantry =  $2.628m^2$ WC =  $1.429m^2$ 

Second floor there are three bedrooms and a bathroom.

Bedroom  $I = II.047m^2$ Bedroom  $2 = I3.48Im^2$ Bedroom  $3 = II.166m^2$ 