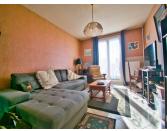

## DESCRIPTION

This house is situated in a cul de sac,

On the Ground floor you will find: Garage =  $25.57m^2$ Laundry area =  $6.138m^2$ Entrance hall =  $10.09m^2$ cupboard =  $2m^2$ 

First floor is the open plan living room plus dining area, there is a balcony to the front of the house and one to the back, the kitchen is seperate. There is a pantry and WC.