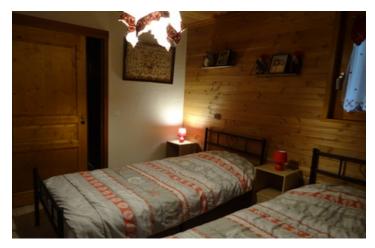

#### DESCRIPTION

The accommodation comprises.

Superb vaulted living and dining area with open plan fitted kitchen; in total this area is just over 51m2. There is a wood burning stove for those cosy evenings by the fire.

Separate WC.

Shower room.

Corridor leading to a storage area/laundry room.

Bedroom I; a double room.

Bedroom 2; a twin room with en suite shower room + WC.

The property is accessed via its own gates and has a lovely GARDEN to the front, a terrace and parking for several cars. There are lovely views over the valley to the mountains beyond.