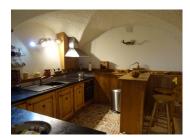

#### DESCRIPTION

The accommodation comprises.

Superb vaulted living and dining area with open plan fitted kitchen; in total this area is just over 51m2. There is a wood burning stove for those cosy evenings by the fire.