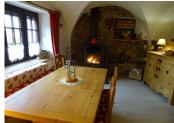

#### DESCRIPTION

The accommodation comprises.

Superb vaulted living and dining area with open plan fitted kitchen; in total this area is just over 51m2. There is a wood burning stove for those cosy evenings by the fire.