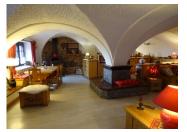

#### DESCRIPTION

The accommodation comprises.

Superb vaulted living and dining area with open plan fitted kitchen; in total this area is just over 51m2. There is a wood burning stove for those cosy evenings by the fire.