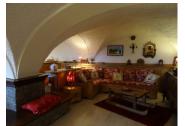

#### DESCRIPTION

The accommodation comprises.

Superb vaulted living and dining area with open plan fitted kitchen; in total this area is just over 51m2. There is a wood burning stove for those cosy evenings by the fire.