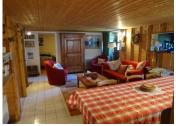

# IN BRIEF

What a lovely and unique apartment for sale in the ski village of Montalbert, La Plagne, Paradiski. This 2 double bedroom apartment is a superb ground floor renovation and offers an official 94,2m2 of habitable space. Next door is a "dependence" of 35m2 that provides excellent storage but could be knocked through to provide additional accommodation. The open plan living, dining and kitchen area is over 50m2 and the vaulted ceiling gives this space real charm. The BIG bonus; this property has a terrace and substantial GARDEN to the front with north east views over the valley PLUS room to park 2 or 3 cars; this makes it a great property for summer use as well. Montalbert (1350m) is a pretty village with a fast telecabine link into all of high altitude la Plagne, Paradiski. The property can be sold furnished, equipped and ready to use -just move in and enjoy.

#### DESCRIPTION

The accommodation comprises.

Superb vaulted living and dining area with open plan fitted kitchen; in total this area is just over 51m2. There is a wood burning stove for those cosy evenings by the fire.