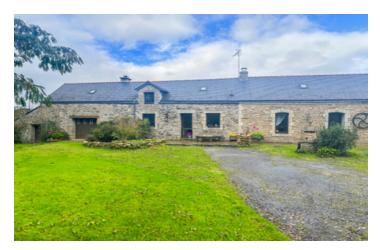

### IN BRIEF

In the centre of Brittany, in the very charming and welcoming commune of Langonnet, a superb single-storey farmhouse with 100 m2 of living space, plus utility room, boiler room and garage; possibility of extension and renovation of a larger surface area. Attached and communicating barn. Garden with well. In total, more than 14 ha of parcels of land in a single block are planted with organic crops and meadows. Discreet, distant neighbours, no onlookers. Great peace and quiet. The house comprises a fitted and equipped kitchen, a large living room with fireplace, 2 bedrooms, a bathroom, another toilet with washbasin, utility room, garage and small adjoining outbuilding.