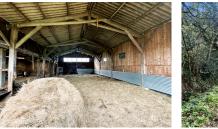

### IN BRIEF

In the centre of Brittany, in the very charming and welcoming commune of Langonnet, a superb single-storey farmhouse with 100 m2 of living space, plus utility room, boiler room and garage; possibility of extension and renovation of a larger surface area. Attached and communicating barn. Garden with well. In total, more than 14 ha of parcels of land in a single block are planted with organic crops and meadows. Discreet, distant neighbours, no onlookers. Great peace and quiet. The house comprises a fitted and equipped kitchen, a large living room with fireplace, 2 bedrooms, a bathroom, another toilet with washbasin, utility room, garage and small adjoining outbuilding.