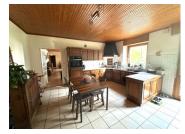

### IN BRIEF

In the centre of Brittany, in the very charming and welcoming commune of Langonnet, a superb single-storey farmhouse with 100 m2 of living space, plus utility room, boiler room and garage; possibility of extension and renovation of a larger surface area. Attached and communicating barn. Garden with well. In total, more than 14 ha of parcels of land in a single block are planted with organic crops and meadows. Discreet, distant neighbours, no onlookers. Great peace and quiet. The house comprises a fitted and equipped kitchen, a large living room with fireplace, 2 bedrooms, a bathroom, another toilet with washbasin, utility room, garage and small adjoining outbuilding.