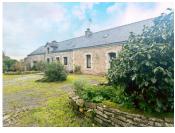

### IN BRIEF

In the centre of Brittany, in the very charming and welcoming commune of Langonnet, a superb single-storey farmhouse with 100 m2 of living space, plus utility room, boiler room and garage; possibility of extension and renovation of a larger surface area. Attached and communicating barn. Garden with well. In total, more than 14 ha of parcels of land in a single block are planted with organic crops and meadows. Discreet, distant neighbours, no onlookers. Great peace and quiet. The house comprises a fitted and equipped kitchen, a large living room with fireplace, 2 bedrooms, a bathroom, another toilet with washbasin, utility room, garage and small adjoining outbuilding.