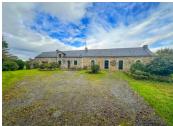

### IN BRIEF

In the centre of Brittany, in the very charming and welcoming commune of Langonnet, a superb single-storey farmhouse with 100 m2 of living space, plus utility room, boiler room and garage; possibility of extension and renovation of a larger surface area. Attached and communicating barn. Garden with well. In total, more than 14 ha of parcels of land in a single block are planted with organic crops and meadows. Discreet, distant neighbours, no onlookers. Great peace and quiet. The house comprises a fitted and equipped kitchen, a large living room with fireplace, 2 bedrooms, a bathroom, another toilet with washbasin, utility room, garage and small adjoining outbuilding.