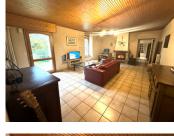

### IN BRIEF

In the centre of Brittany, in the very charming and welcoming commune of Langonnet, a superb single-storey farmhouse with 100 m2 of living space, plus utility room, boiler room and garage; possibility of extension and renovation of a larger surface area. Attached and communicating barn. Garden with well. In total, more than 14 ha of parcels of land in a single block are planted with organic crops and meadows. Discreet, distant neighbours, no onlookers. Great peace and quiet. The house comprises a fitted and equipped kitchen, a large living room with fireplace, 2 bedrooms, a bathroom, another toilet with washbasin, utility room, garage and small adjoining outbuilding.