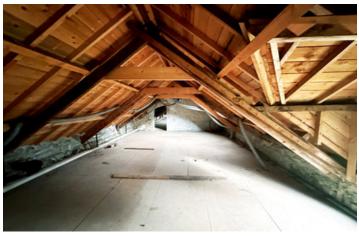

### IN BRIEF

In the centre of Brittany, in the very charming and welcoming commune of Langonnet, a superb single-storey farmhouse with 100 m2 of living space, plus utility room, boiler room and garage; possibility of extension and renovation of a larger surface area. Attached and communicating barn. Garden with well. In total, more than 14 ha of parcels of land in a single block are planted with organic crops and meadows. Discreet, distant neighbours, no onlookers. Great peace and quiet. The house comprises a fitted and equipped kitchen, a large living room with fireplace, 2 bedrooms, a bathroom, another toilet with washbasin, utility room, garage and small adjoining outbuilding.