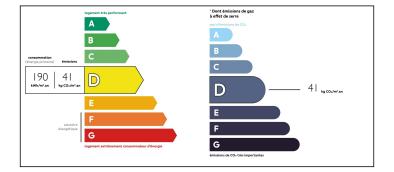

d:        | 2         |
| Bath:       | I         |
| Floor:      | 100 m2    |
| Plot Size:  | 140961 m2 |

### IN BRIEF

In the centre of Brittany, in the very charming and welcoming commune of Langonnet, a superb single-storey farmhouse with 100 m2 of living space, plus utility room, boiler room and garage; possibility of extension and renovation of a larger surface area. Attached and communicating barn. Garden with well. In total, more than 14 ha of parcels of land in a single block are planted with organic crops and meadows. Discreet, distant neighbours, no onlookers. Great peace and quiet. The house comprises a fitted and equipped kitchen, a large living room with fireplace, 2 bedrooms, a bathroom, another toilet with washbasin, utility room, garage and small adjoining outbuilding.



NB. Quoted prices relate to euro transactions. Fluctuations in exchange rates are not the responsibility of the agency or those representing it. The agency and its representatives are not authorised to make or give guarantees relating to the property. These particulars do not form part of any contract but are to be taken as a general representation of the property. Any areas, measurements or distances are approximate. Text, photographs and plans, where applicable, are for guidance only. Leggett and its representatives have not tested services, equipment or facilities and cannot guarantee the same.

Particulars for off-plan purchases are intended as a guide only. Final finishes to the property may vary. Purchasers are advised to engage a solicitor to check the plans and specifications as